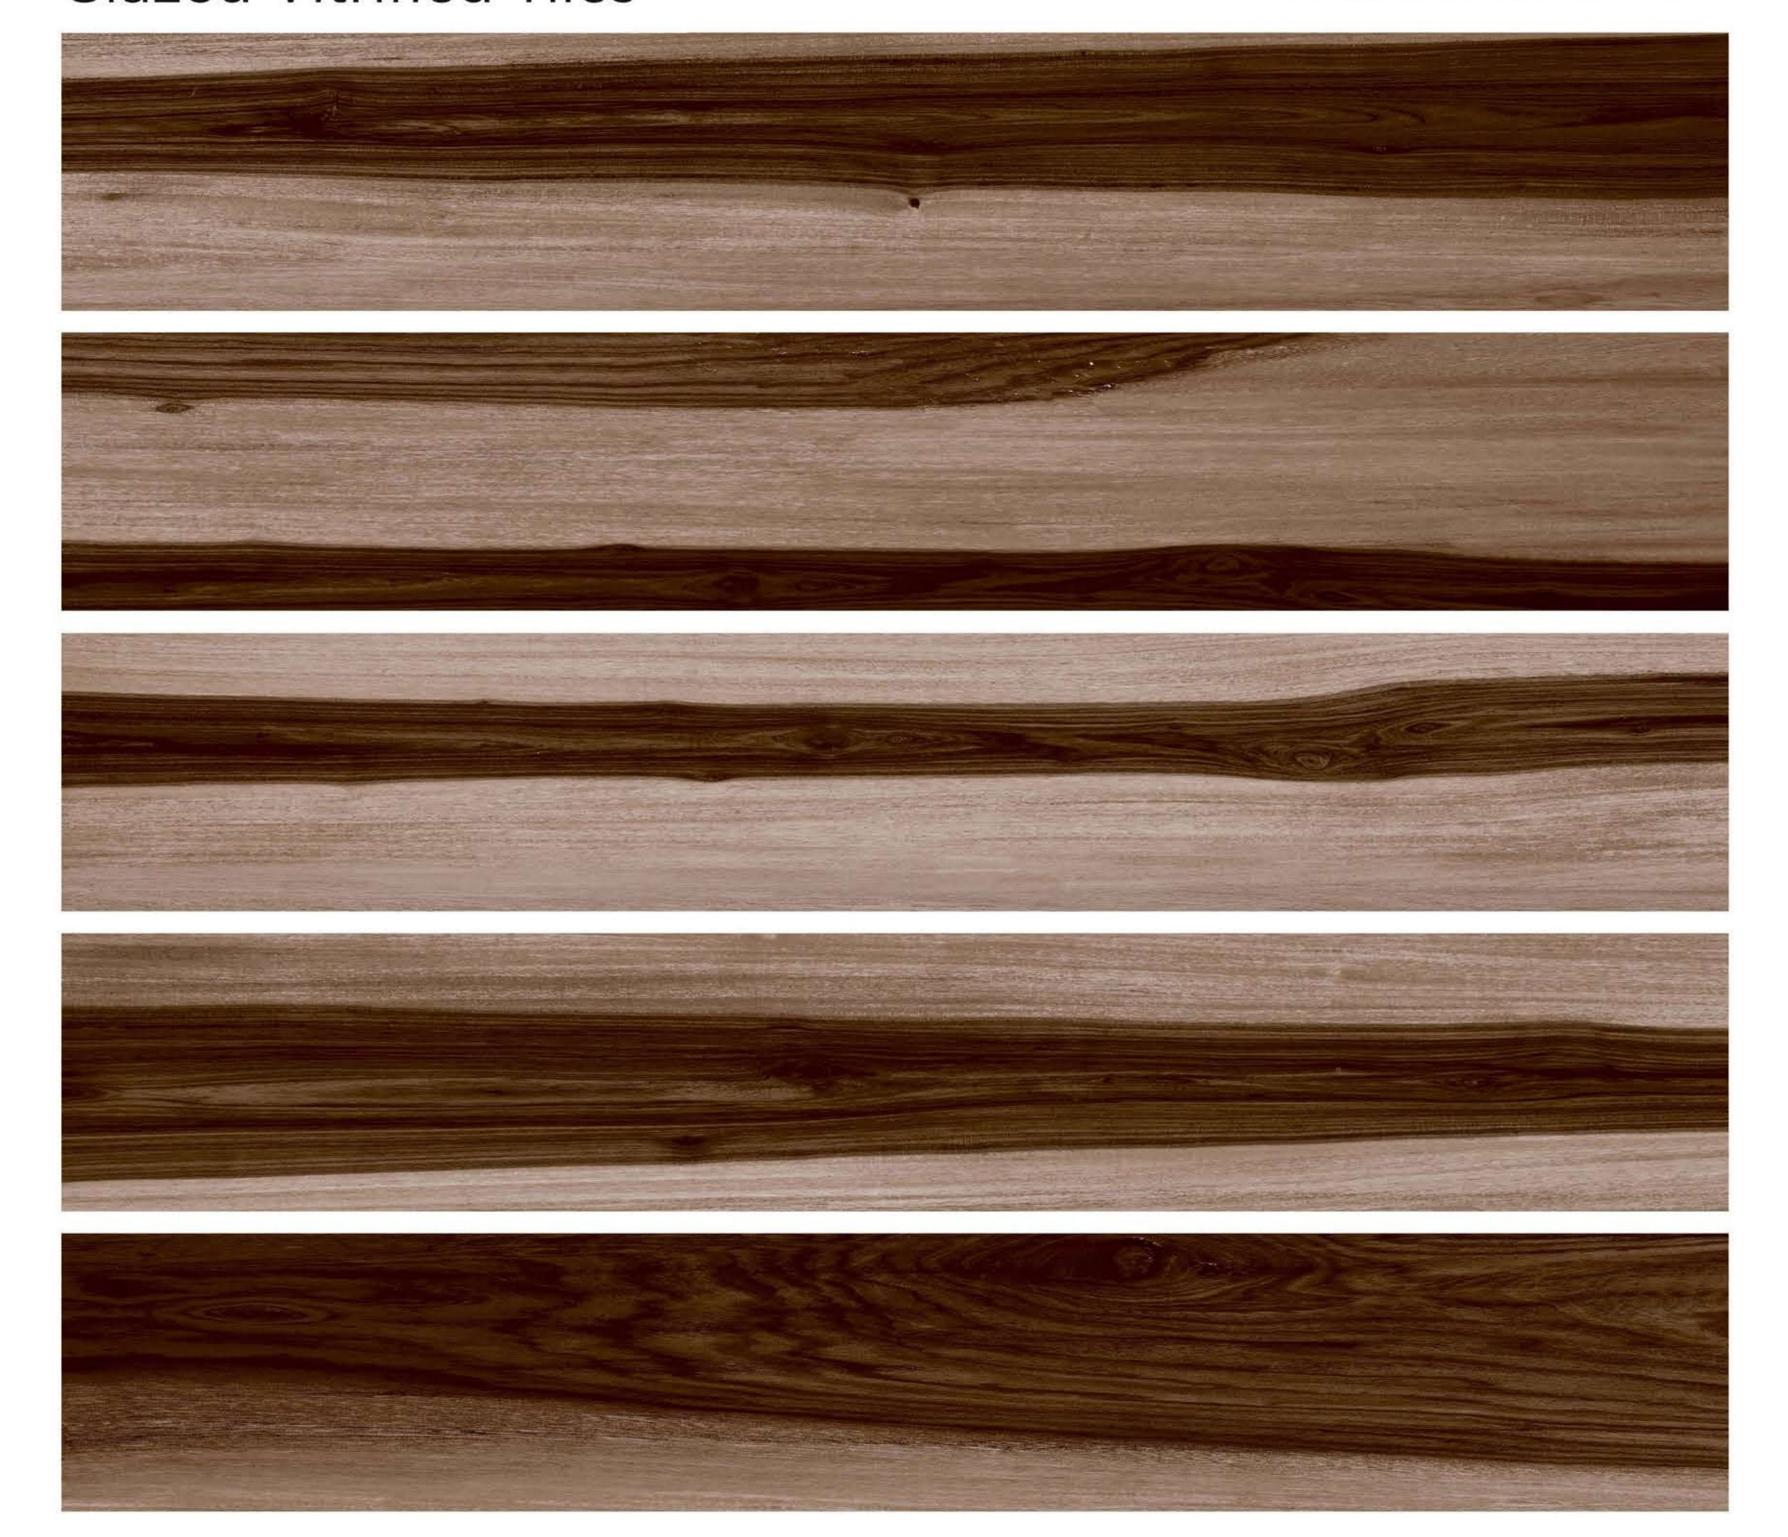

WOOD STRIP
Glazed Vitrified Tiles

AFRICAN WOOD RED

WOOD STRIP
Glazed Vitrified Tiles

**ALPINE GREY** 

WOOD STRIP Glazed Vitrified Tiles

**ALPINE HONEY** 

ATENA BEIGE

#### **WOOD STRIP**

Glazed Vitrified Tiles

ATENA CREMA