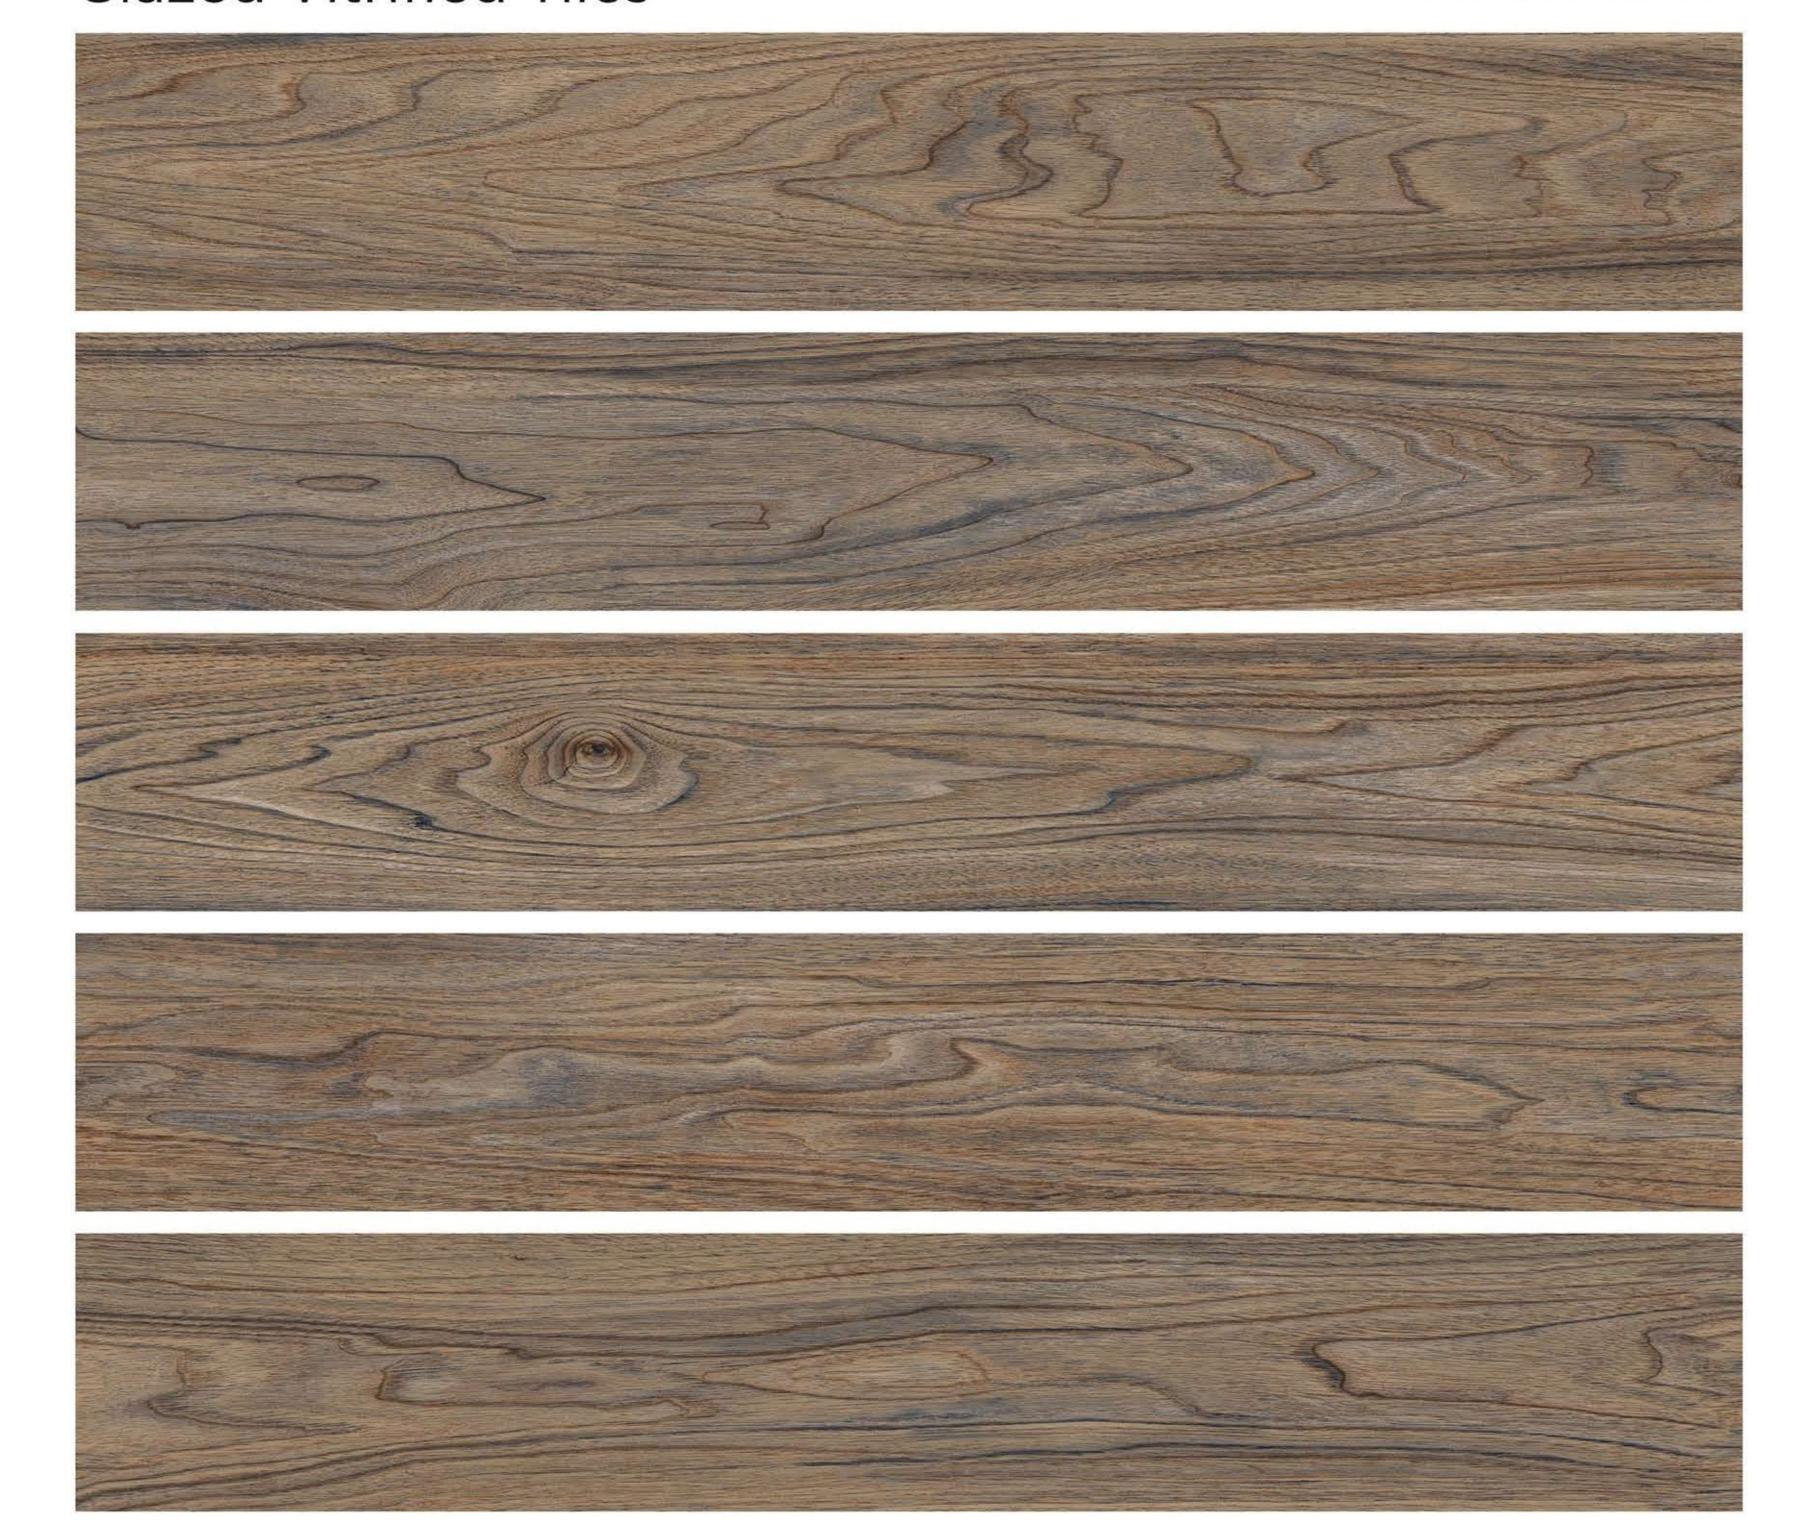

#### **BARCELONA LIGHT GREY**

**CLARA WOOD** 

WOOD STRIP
Glazed Vitrified Tiles

**CORDIA RUST** 

WOOD STRIP
Glazed Vitrified Tiles

#### **EGYPTION WOOD NATURAL**

WOOD STRIP
Glazed Vitrified Tiles

FOSSIL JAVA

**FROST BROWN** 

### WOOD STRIP

Glazed Vitrified Tiles

**GRAIN WOOD WEAT** 

**GRAPHITE BLACK** 