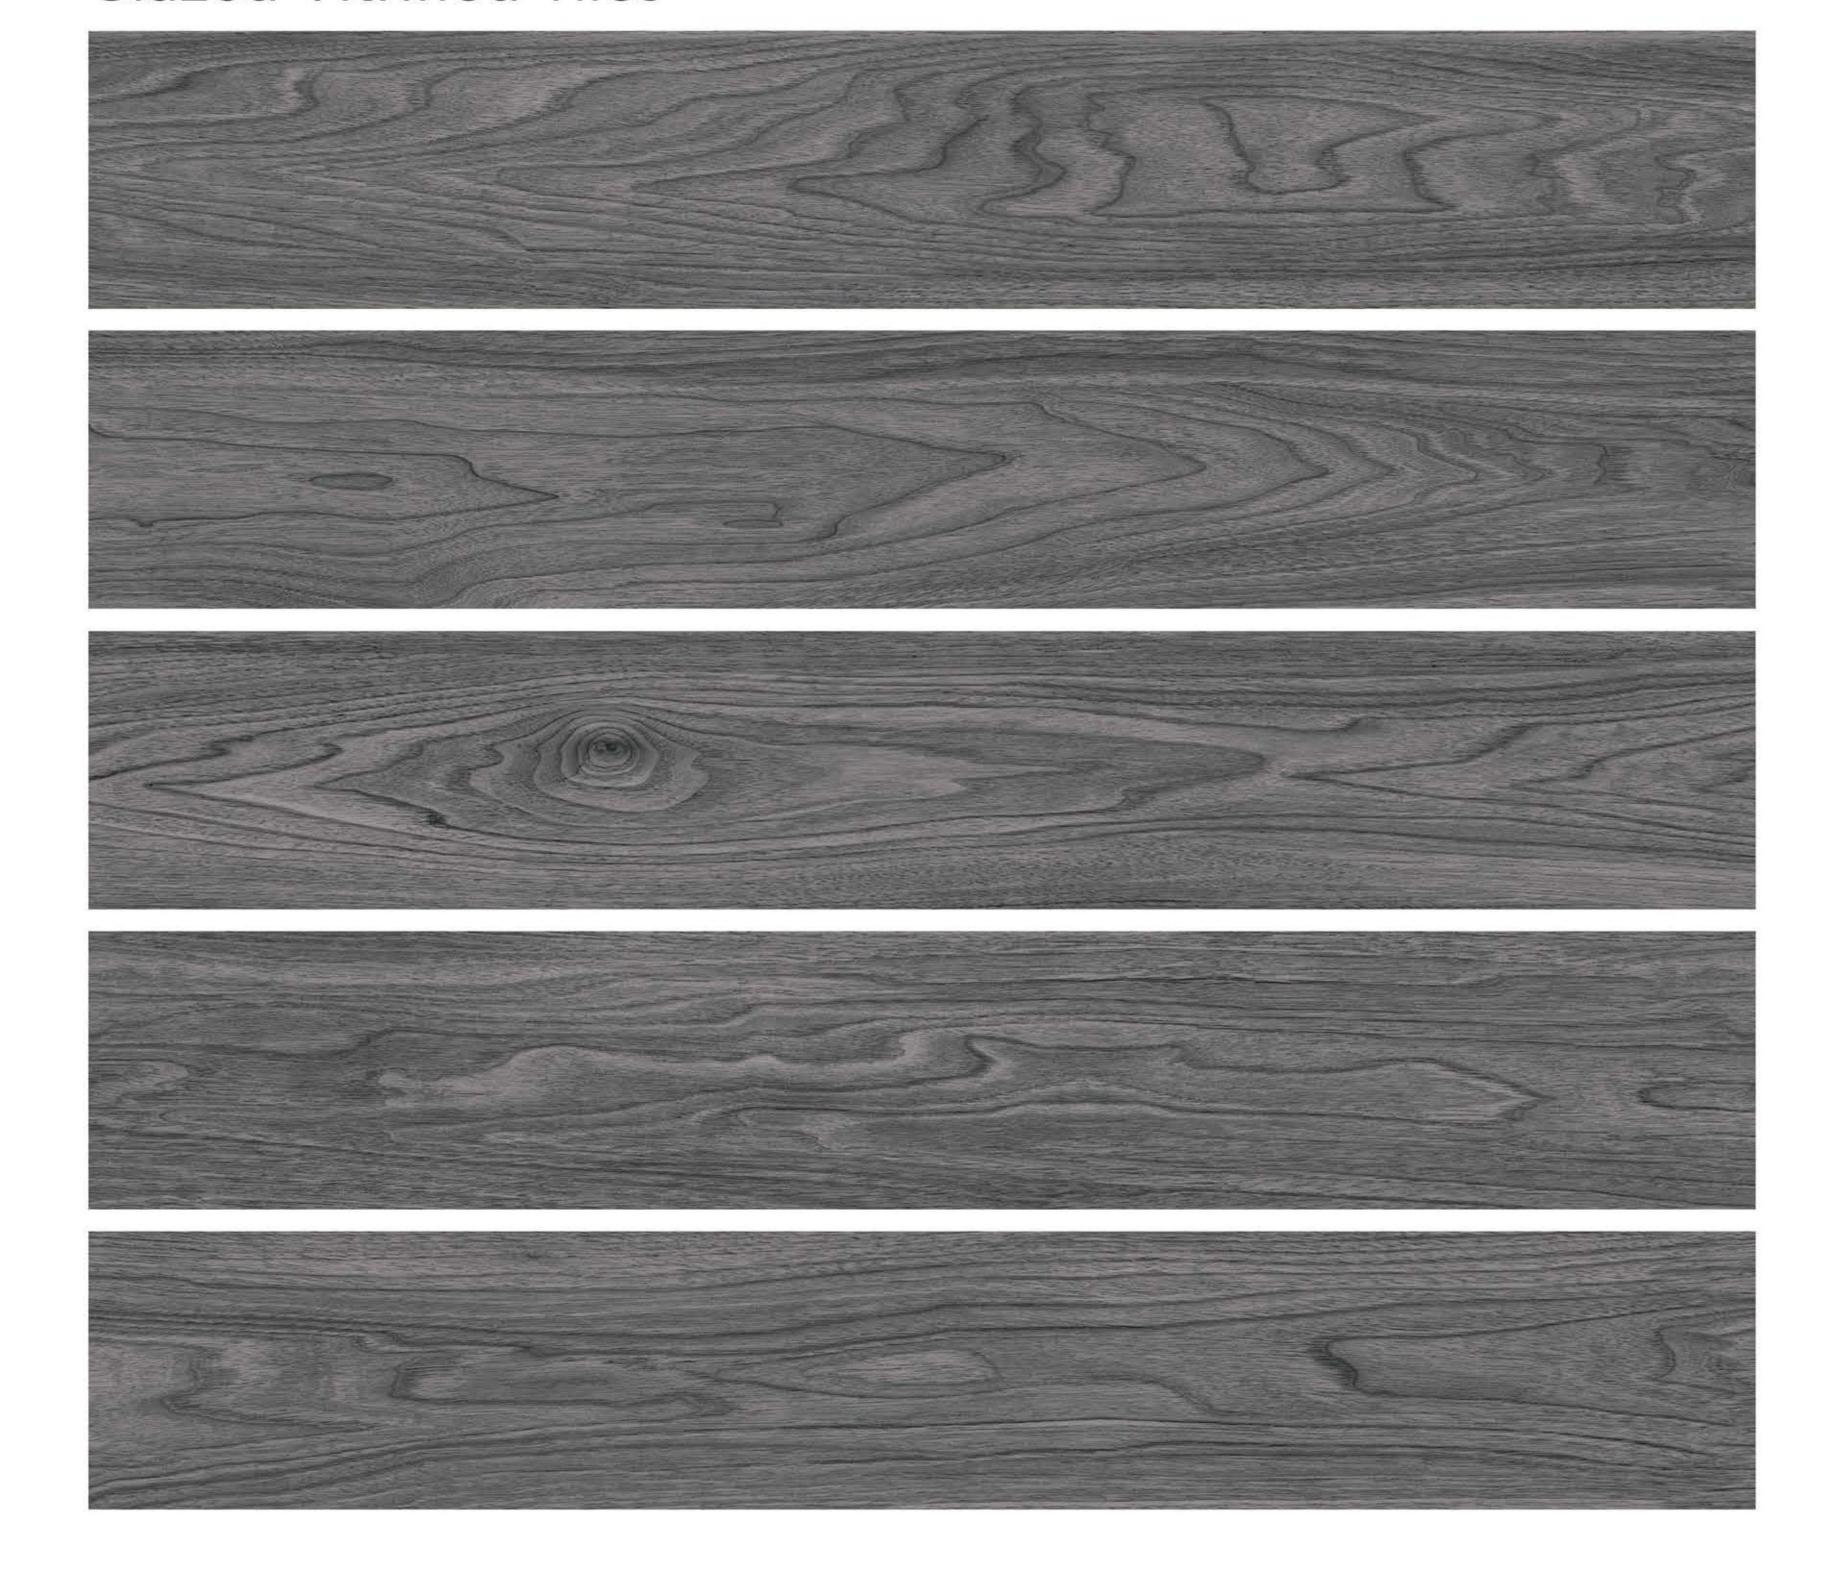

#### **BARCELONA LIGHT GREY**

**CLARA WOOD** 

WOOD STRIP
Glazed Vitrified Tiles

**CORDIA RUST** 

WOOD STRIP
Glazed Vitrified Tiles

#### **EGYPTION WOOD NATURAL**

WOOD STRIP
Glazed Vitrified Tiles

FOSSIL JAVA

**FROST BROWN** 

### WOOD STRIP

Glazed Vitrified Tiles

**GRAIN WOOD WEAT** 

**GRAPHITE BLACK** 