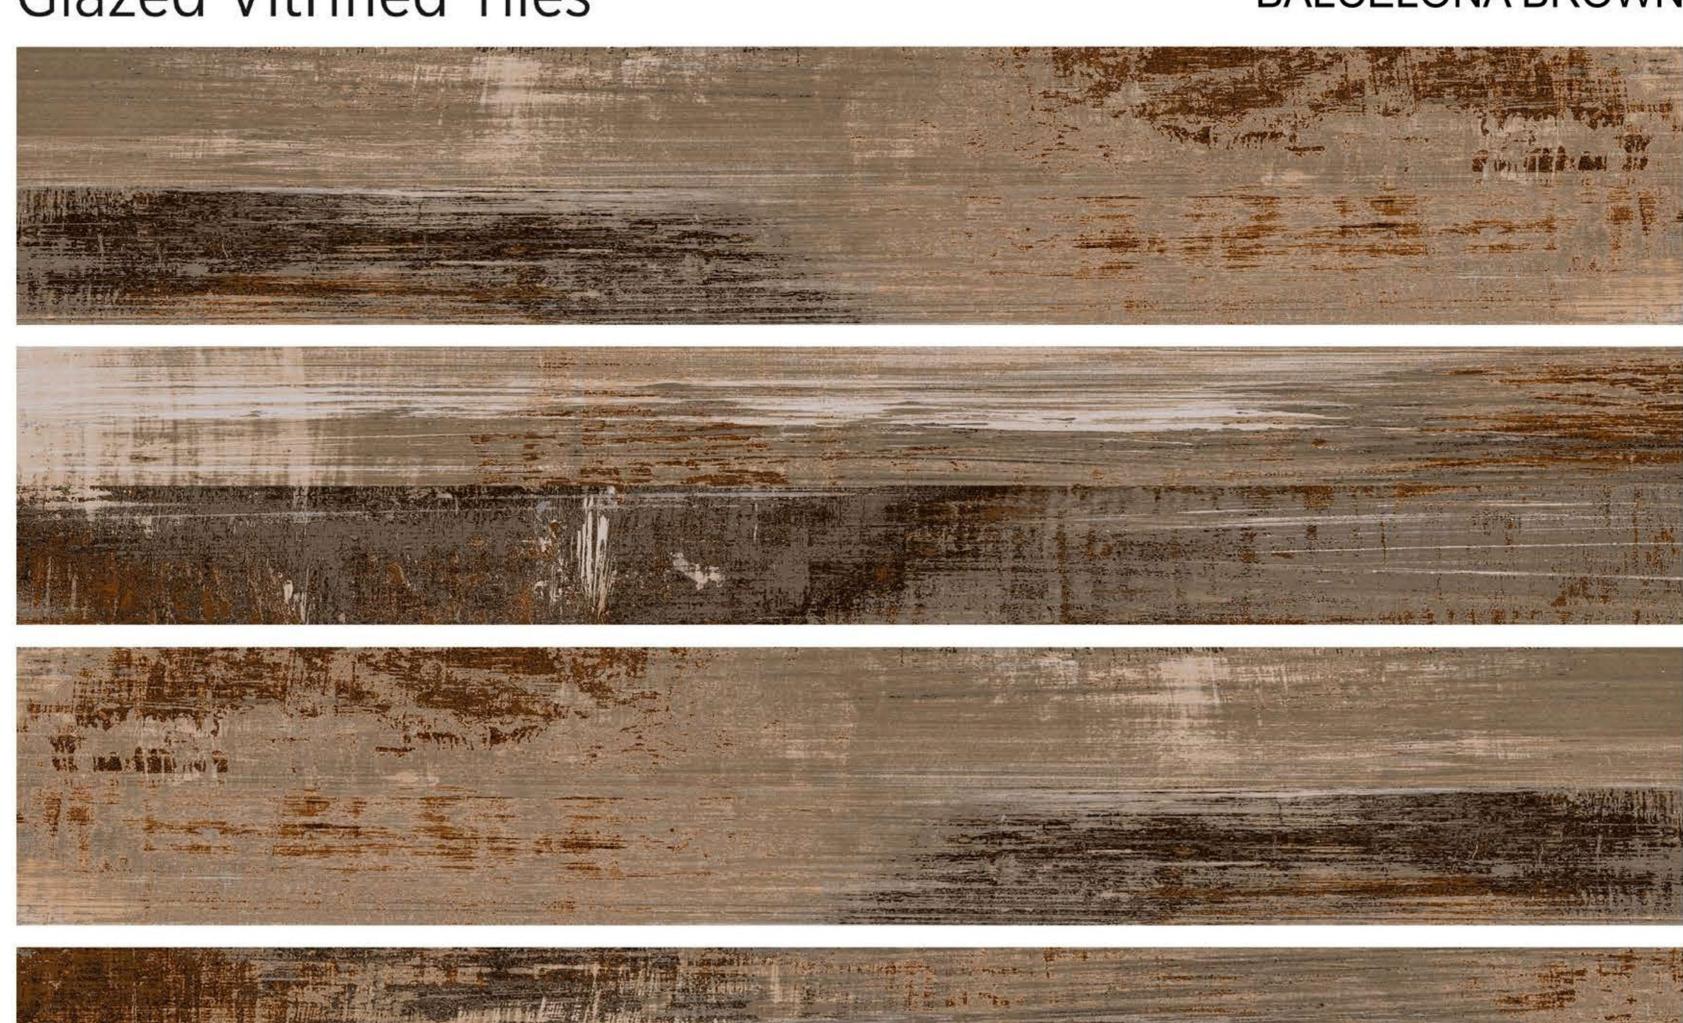

### AFRICAN WOOD NATURAL



WOOD STRIP
Glazed Vitrified Tiles

**ALPINE BROWN** 



**AMARA WOOD** 





WOOD STRIP
Glazed Vitrified Tiles

### APPLE WOOD DARK BROWN



WOOD STRIP
Glazed Vitrified Tiles

ATENA ALMOND



### **BALCELONA BROWN**







WOOD STRIP
Glazed Vitrified Tiles

### **BARK WOOD BROWN**



WOOD STRIP
Glazed Vitrified Tiles

**BROWN LINER** 



**BROWN RUST** 



WOOD STRIP
Glazed Vitrified Tiles

CANVAS WOOD GRISS



WOOD STRIP
Glazed Vitrified Tiles

### **CINNAMON HONEY**



### **CLARA WOOD CREMA**



**CORDIA CREMA** 



**DENIM WHITE** 



### DUST MARFIL NATURAL DARK



WOOD STRIP
Glazed Vitrified Tiles

### EGYPTIAN WOOD DARK BROWN



### **EUPHORIA NATURAL**



## **WOOD STRIP**

**FOSSIL JAVA WHITE** 



**FROST BEIGE** 



## **WOOD STRIP**



### **GRAPHITE BEIGE**



## **WOOD STRIP**

Glazed Vitrified Tiles

**GRAPHITE CREMA** 



WOOD STRIP
Glazed Vitrified Tiles

### HARPER BROWN



WOOD STRIP
Glazed Vitrified Tiles

### KARVEL DARK BROWN



## KASHMIRI WOOD BEIGE



WOOD STRIP
Glazed Vitrifie