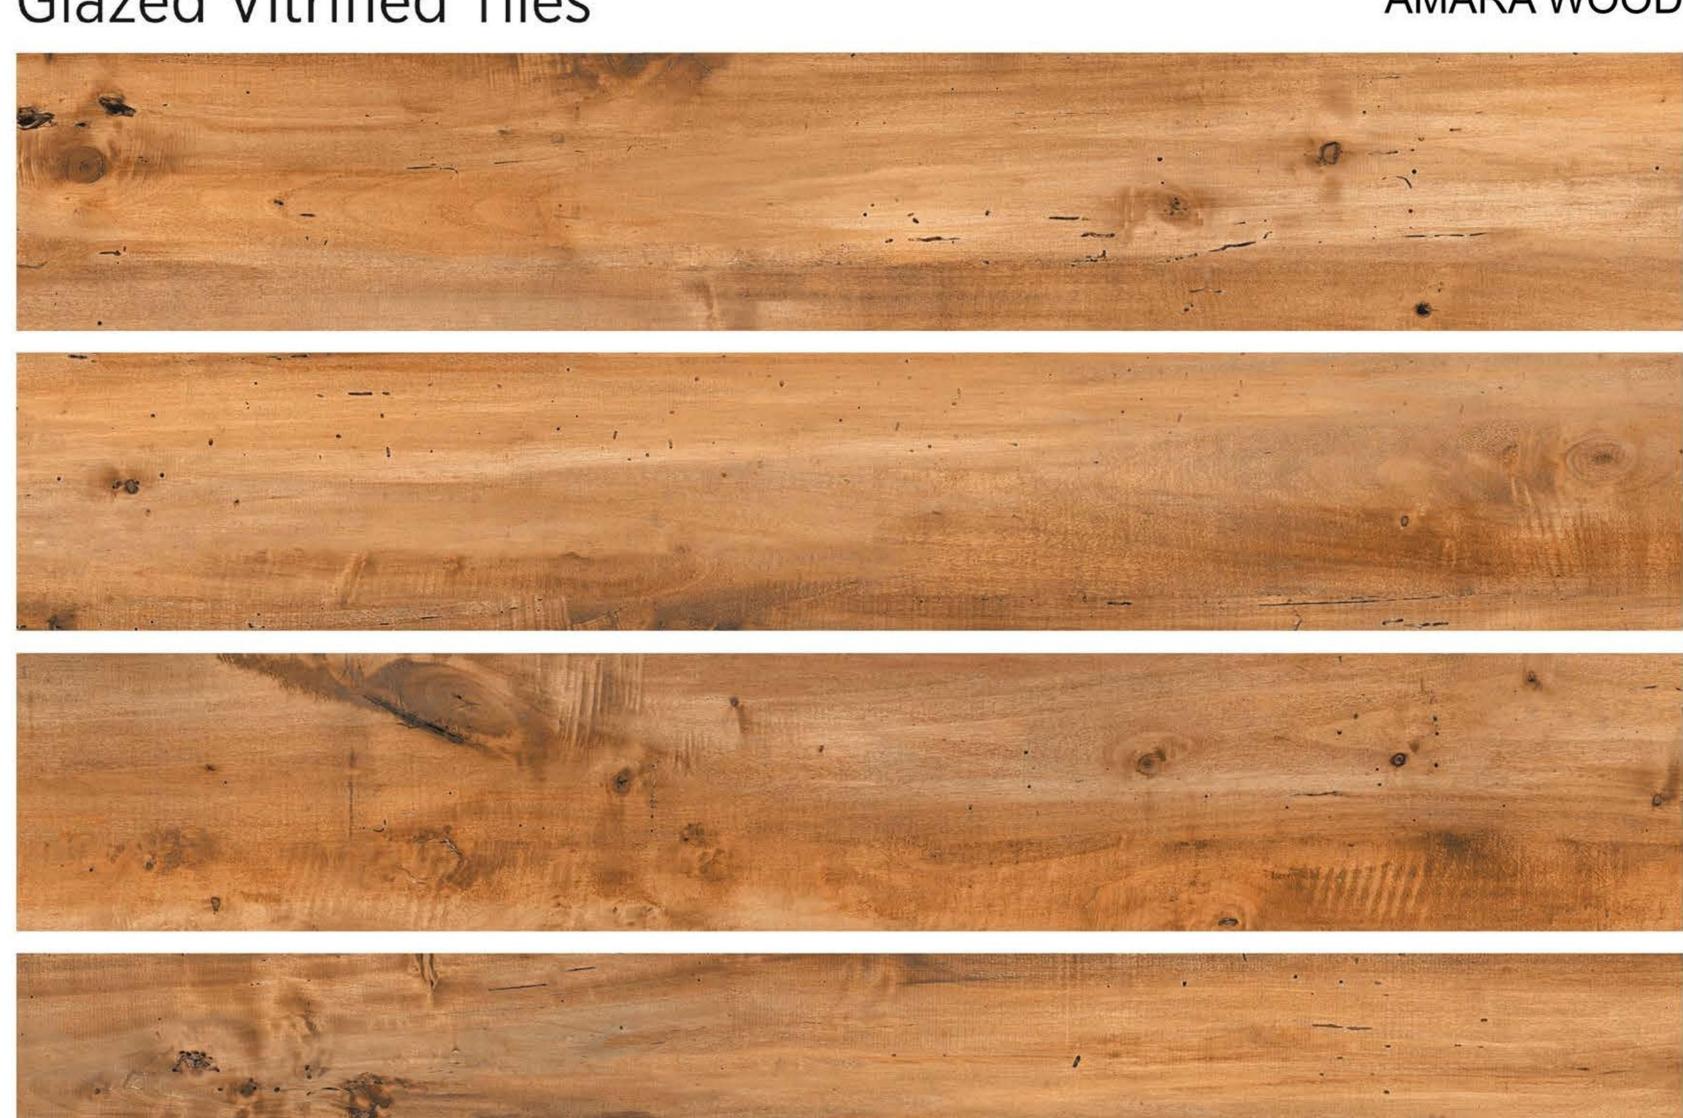

### AFRICAN WOOD NATURAL

WOOD STRIP
Glazed Vitrified Tiles

**ALPINE BROWN** 

**AMARA WOOD** 

WOOD STRIP
Glazed Vitrified Tiles