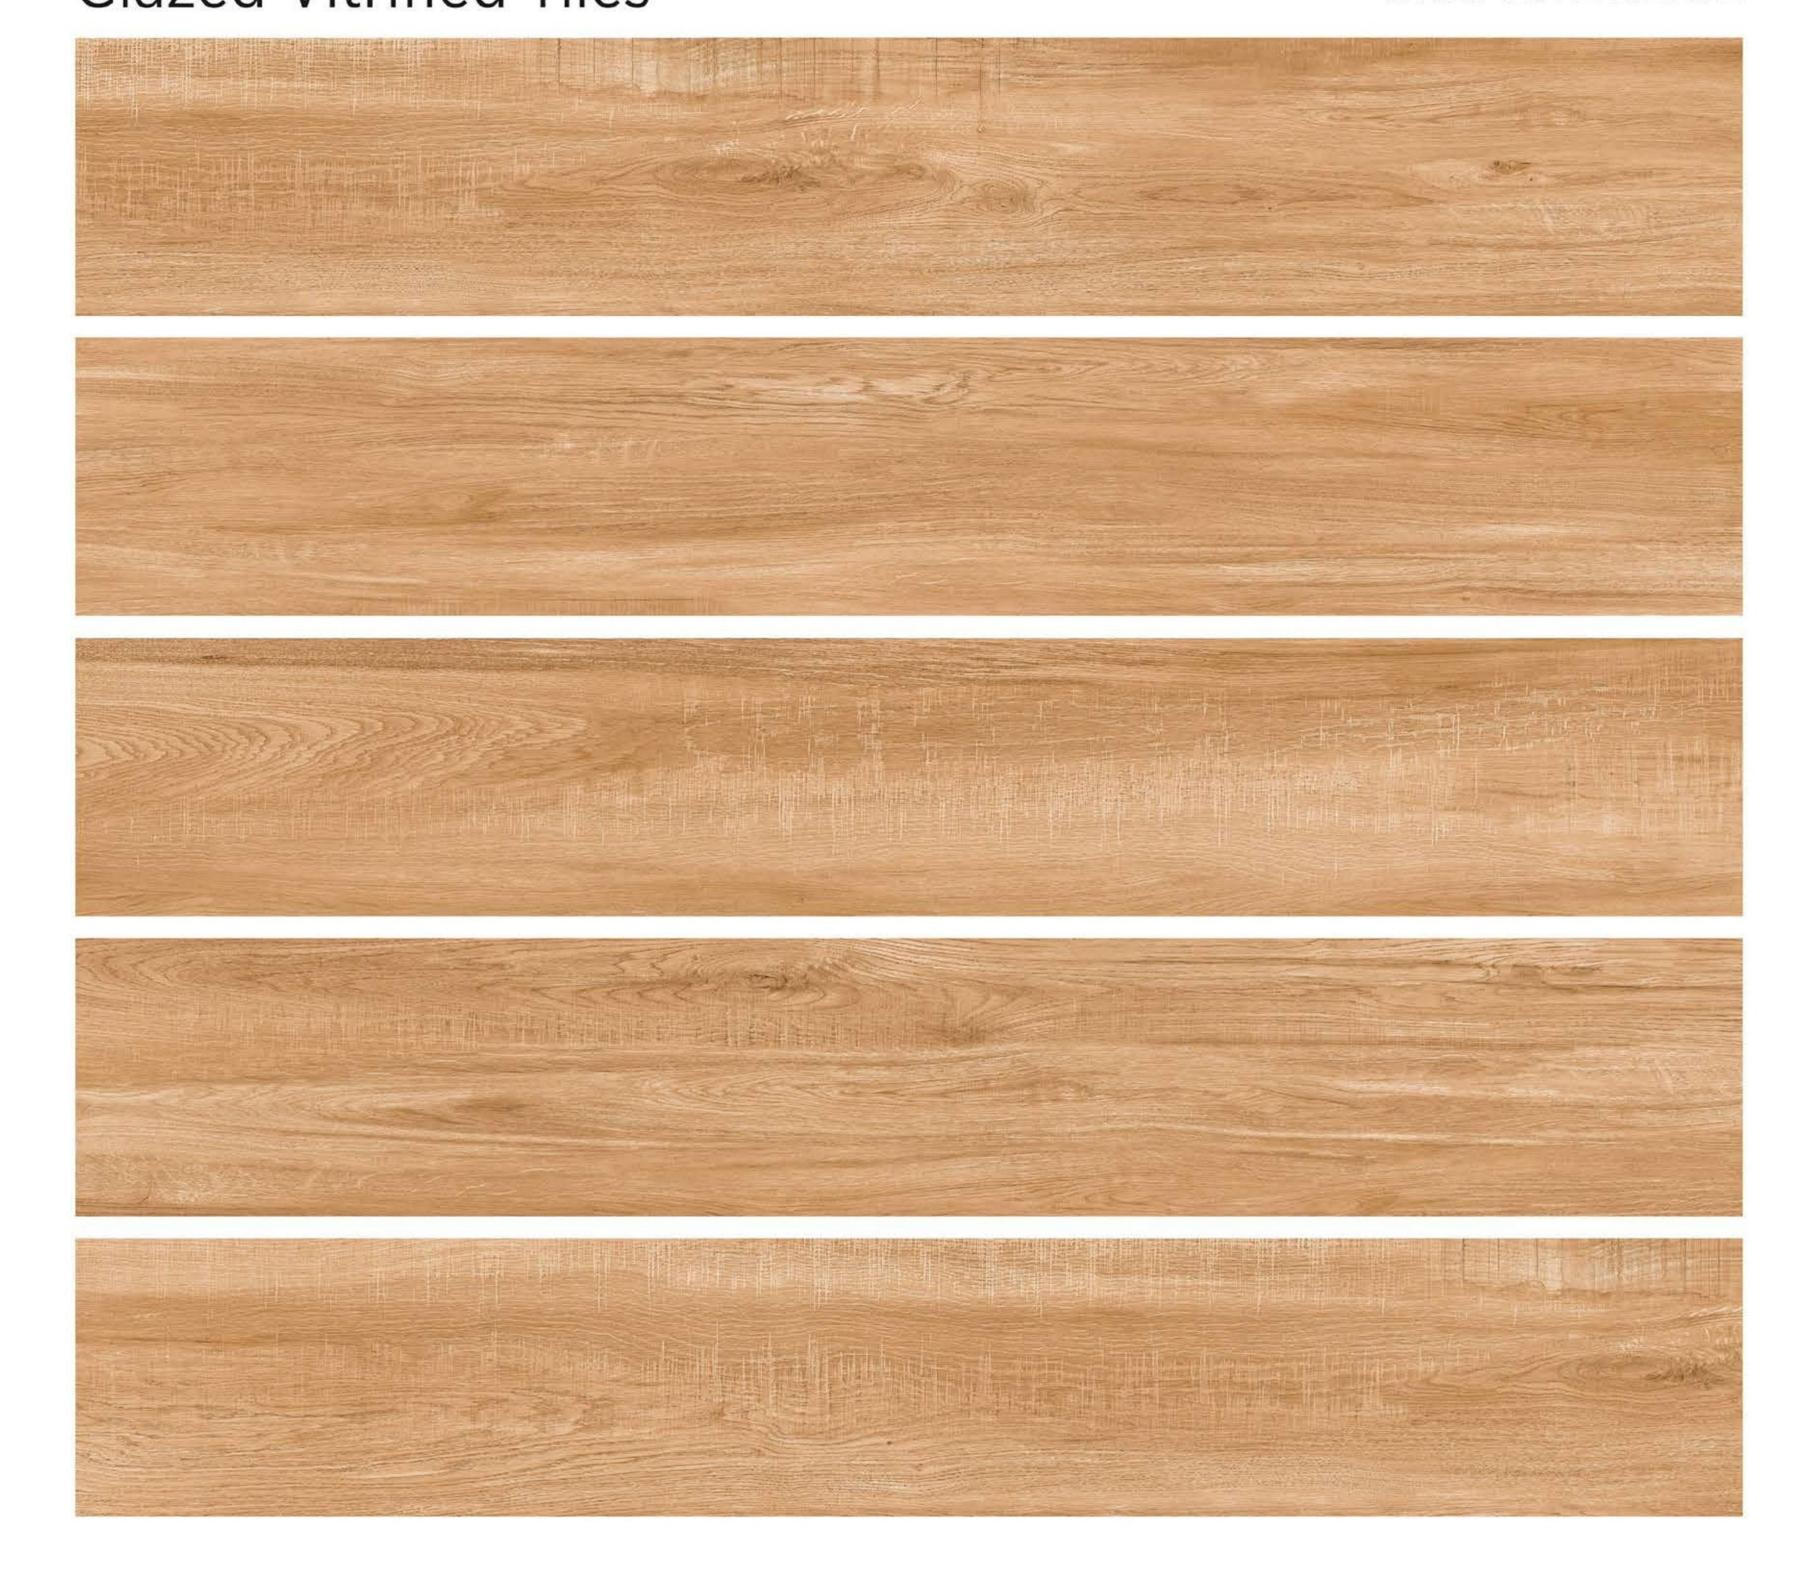

### AFRICAN WOOD NATURAL

WOOD STRIP
Glazed Vitrified Tiles

**ALPINE BROWN** 

**AMARA WOOD** 

WOOD STRIP
Glazed Vitrified Tiles

### APPLE WOOD DARK BROWN

WOOD STRIP
Glazed Vitrified Tiles

ATENA ALMOND

### **BALCELONA BROWN**

WOOD STRIP
Glazed Vitrified Tiles

### **BARK WOOD BROWN**

WOOD STRIP
Glazed Vitrified Tiles

**BROWN LINER** 

**BROWN RUST** 

WOOD STRIP
Glazed Vitrified Tiles

CANVAS WOOD GRISS

WOOD STRIP
Glazed Vitrified Tiles