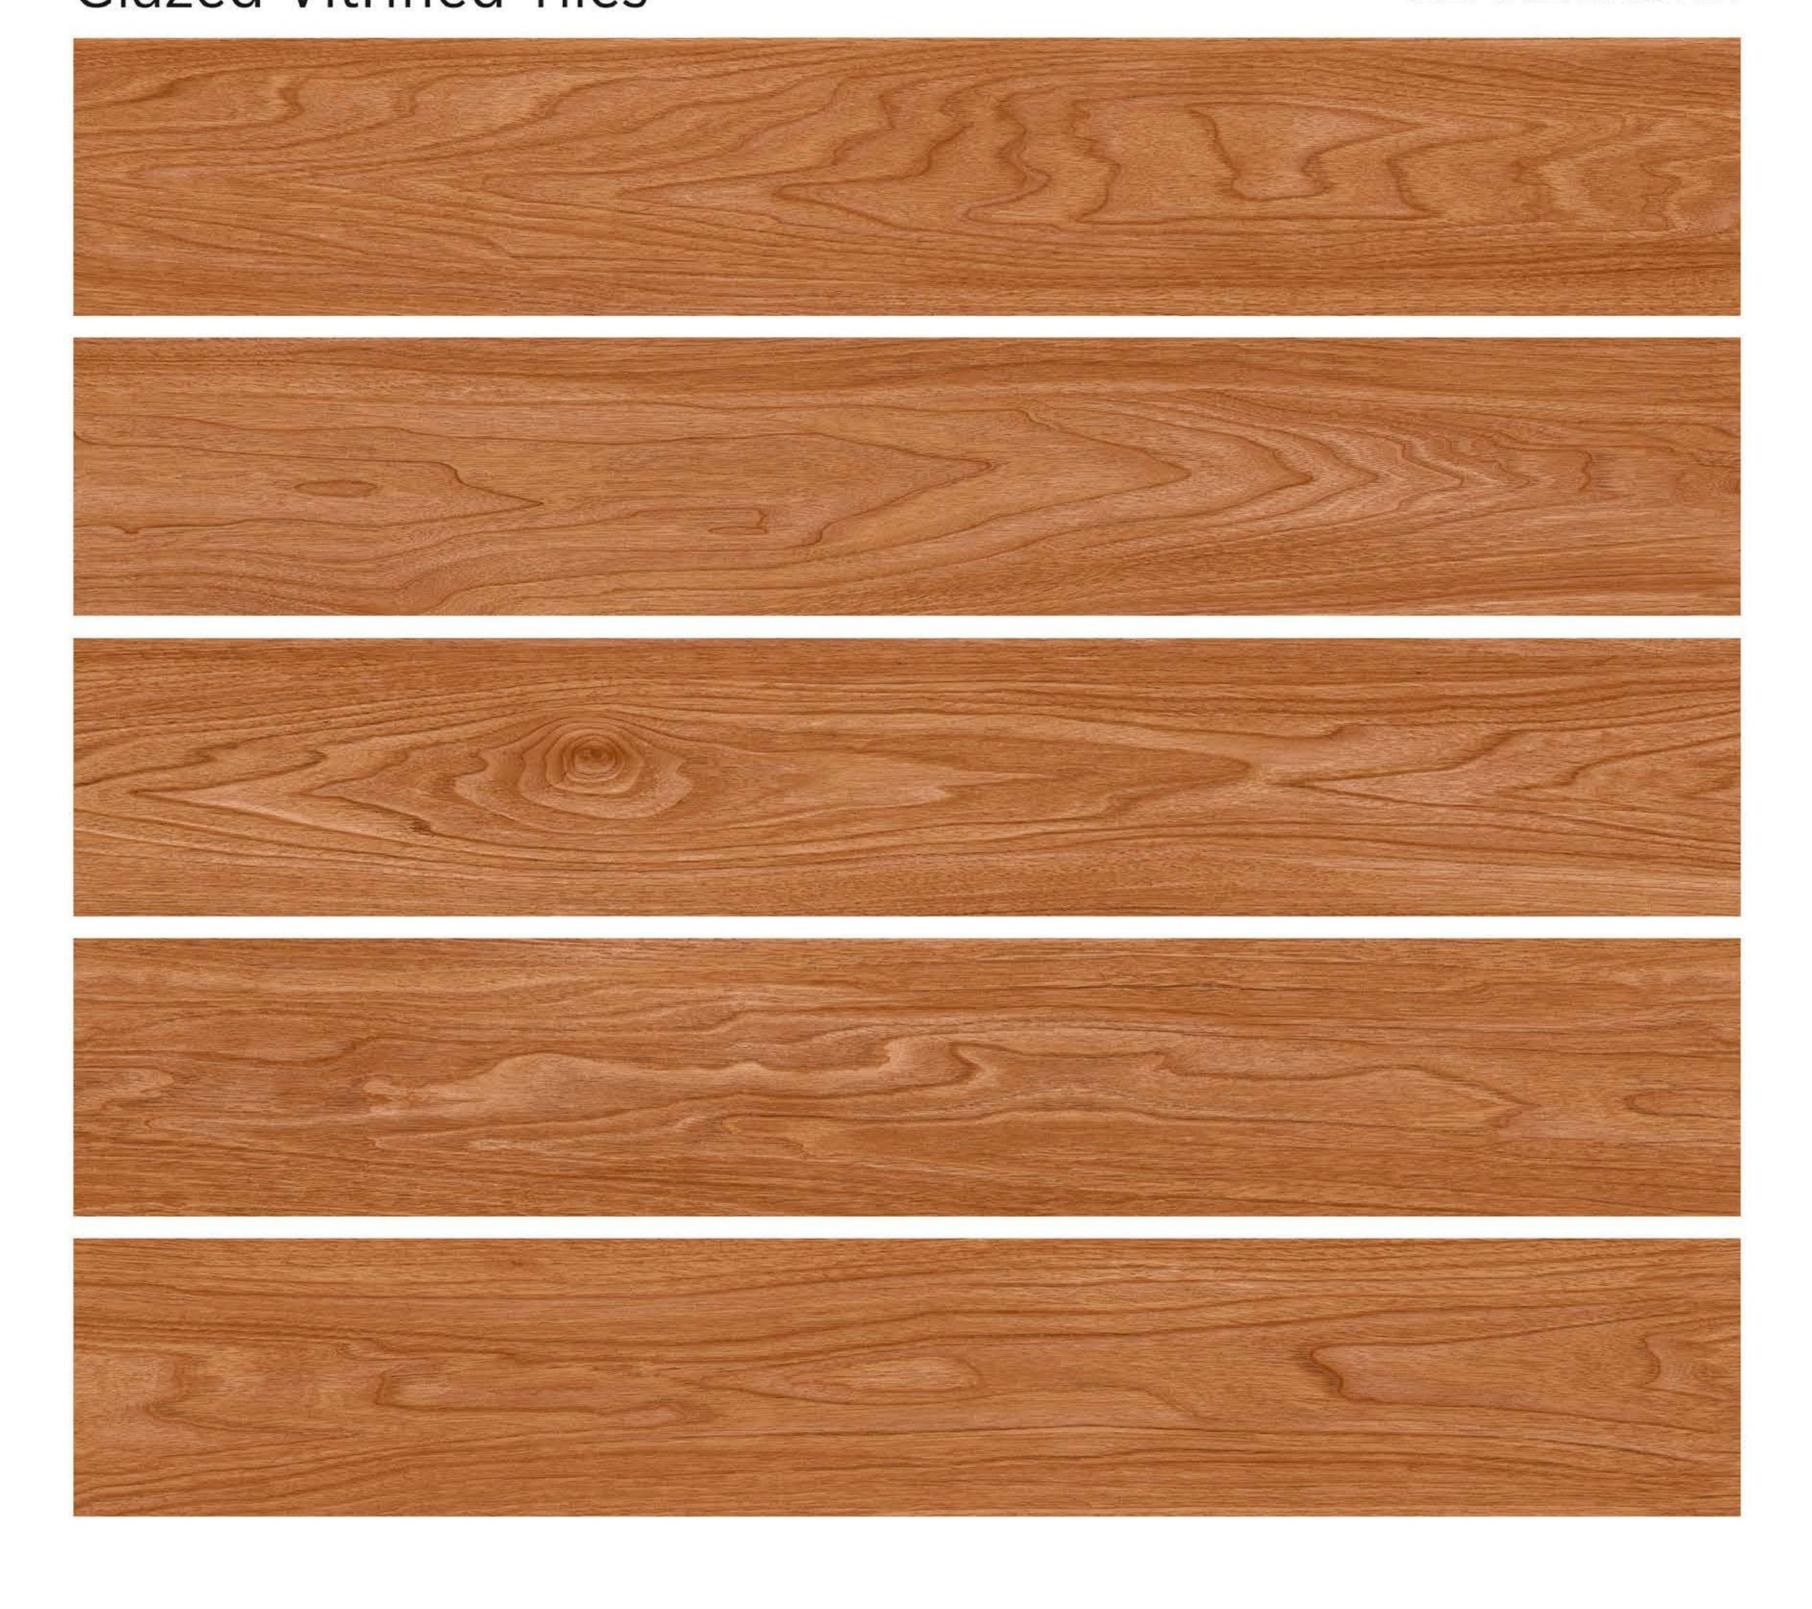

### AFRICAN WOOD NATURAL



WOOD STRIP
Glazed Vitrified Tiles

**ALPINE BROWN** 



**AMARA WOOD** 





WOOD STRIP
Glazed Vitrified Tiles

### APPLE WOOD DARK BROWN



WOOD STRIP
Glazed Vitrified Tiles

ATENA ALMOND



### **BALCELONA BROWN**







WOOD STRIP
Glazed Vitrified Tiles

### **BARK WOOD BROWN**



WOOD STRIP
Glazed Vitrified Tiles

**BROWN LINER** 



**BROWN RUST** 



WOOD STRIP
Glazed Vitrified Tiles

CANVAS WOOD GRISS



WOOD STRIP
Glazed Vitrified Tiles

### **CINNAMON HONEY**



### **CLARA WOOD CREMA**



**CORDIA CREMA** 



**DENIM WHITE** 



### DUST MARFIL NATURAL DARK



WOOD STRIP
Glazed Vitrified Tiles

### EGYPTIAN WOOD DARK BROWN



### **EUPHORIA NATURAL**



## **WOOD STRIP**

**FOSSIL JAVA WHITE** 



**FROST BEIGE** 



## **WOOD STRIP**



### **GRAPHITE BEIGE**



## **WOOD STRIP**

Glazed Vitrified Tiles

**GRAPHITE CREMA** 



WOOD