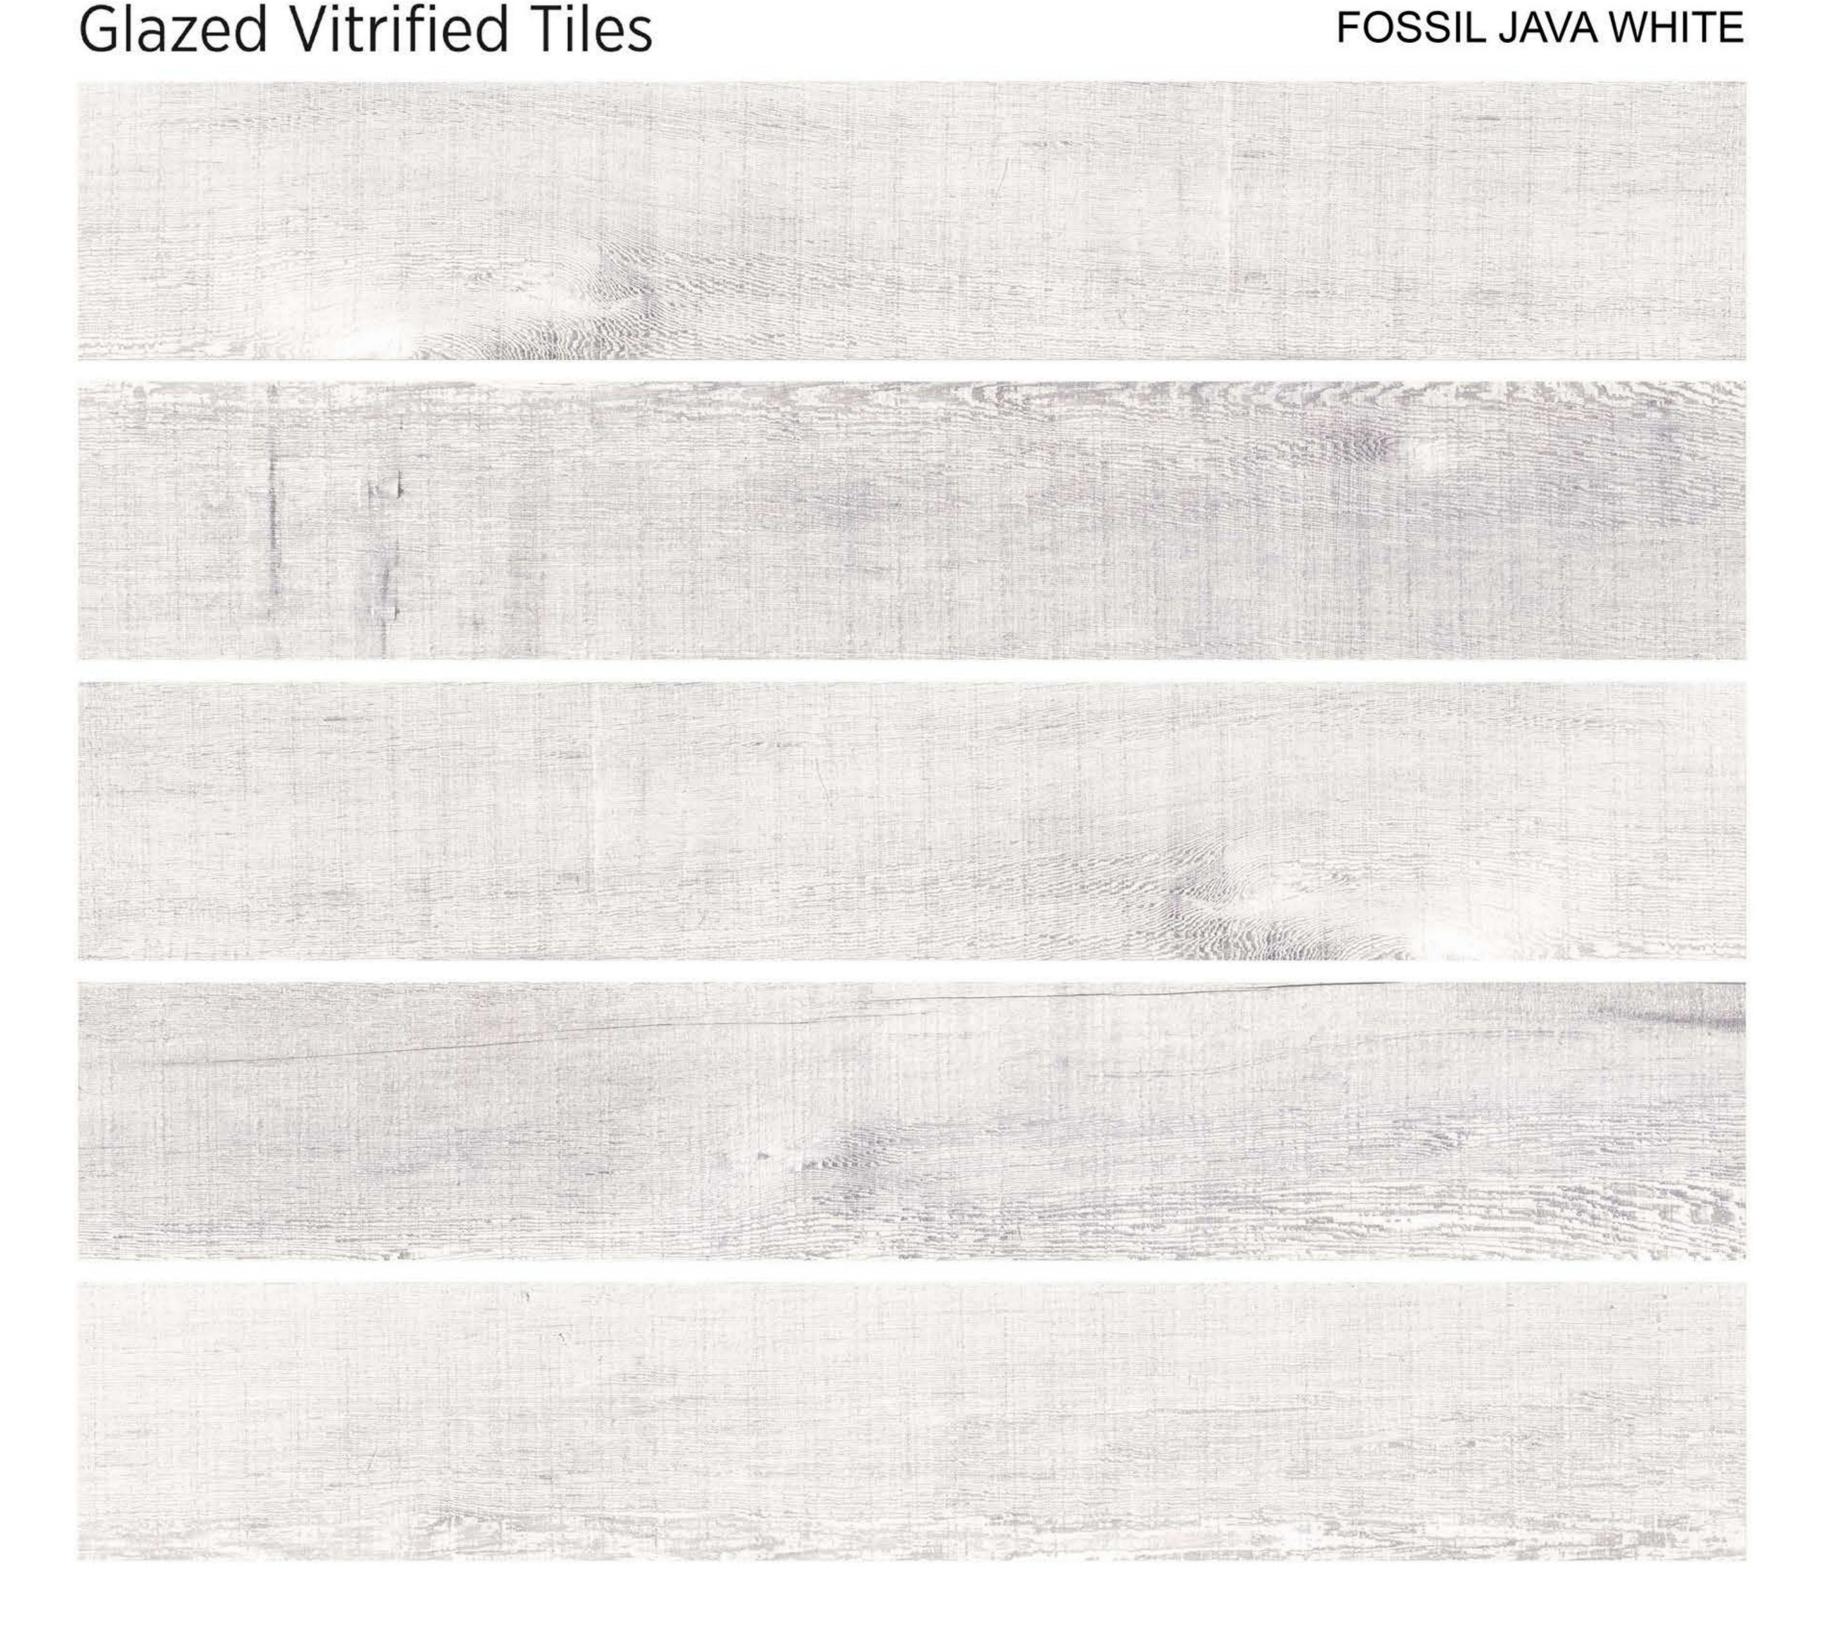

### AFRICAN WOOD NATURAL



WOOD STRIP
Glazed Vitrified Tiles

**ALPINE BROWN** 



**AMARA WOOD** 





WOOD STRIP
Glazed Vitrified Tiles

### APPLE WOOD DARK BROWN



WOOD STRIP
Glazed Vitrified Tiles

ATENA ALMOND



### **BALCELONA BROWN**







WOOD STRIP
Glazed Vitrified Tiles

### **BARK WOOD BROWN**



WOOD STRIP
Glazed Vitrified Tiles

**BROWN LINER** 



**BROWN RUST** 



WOOD STRIP
Glazed Vitrified Tiles

CANVAS WOOD GRISS



WOOD STRIP
Glazed Vitrified Tiles

### **CINNAMON HONEY**



### **CLARA WOOD CREMA**



**CORDIA CREMA** 



**DENIM WHITE** 



### DUST MARFIL NATURAL DARK



WOOD STRIP
Glazed Vitrified Tiles

### EGYPTIAN WOOD DARK BROWN



### **EUPHORIA NATURAL**



## **WOOD STRIP**

**FOSSIL JAVA WHITE** 



**FROST BEIGE** 



## **WOOD STRIP**



### **GRAPHITE BEIGE**



## **WOOD STRIP**

Glazed Vitrified Tiles

**GRAPHITE CREMA** 



WOOD STRIP
Glazed Vitrified Tiles

### HARPER BROWN



WOOD STRIP
Glazed Vitrified Tiles

### KARVEL DARK BROWN



## KASHMIRI WOOD BEIGE



WOOD STRIP
Glazed Vitrified Tiles

LARCH BROWN



WOOD STRIP
Glazed Vitrified Tiles

**MESSY BEIGE** 



OAK WOOD BROWN



PALM WOOD



WOOD STRIP
Glazed Vitrified Tiles

### RAULI WOOD BROWN



WOOD STRIP
Glazed Vitrified Tiles

SAHARA BEIGE



WOOD STRIP
Glazed Vitrified Tiles

### TERRA WOOD BROWN



## **WOOD STRIP**

### **VELA BLANEA BEIGE**



#### WILD WOOD LITE GREY





#### **Corporate Office**

Office No. 17, Third Floor Ishan Ceramic Zone-B, 9-A National Highway, Morbi - 363 642, Gujarat (INDIA). Call Us.