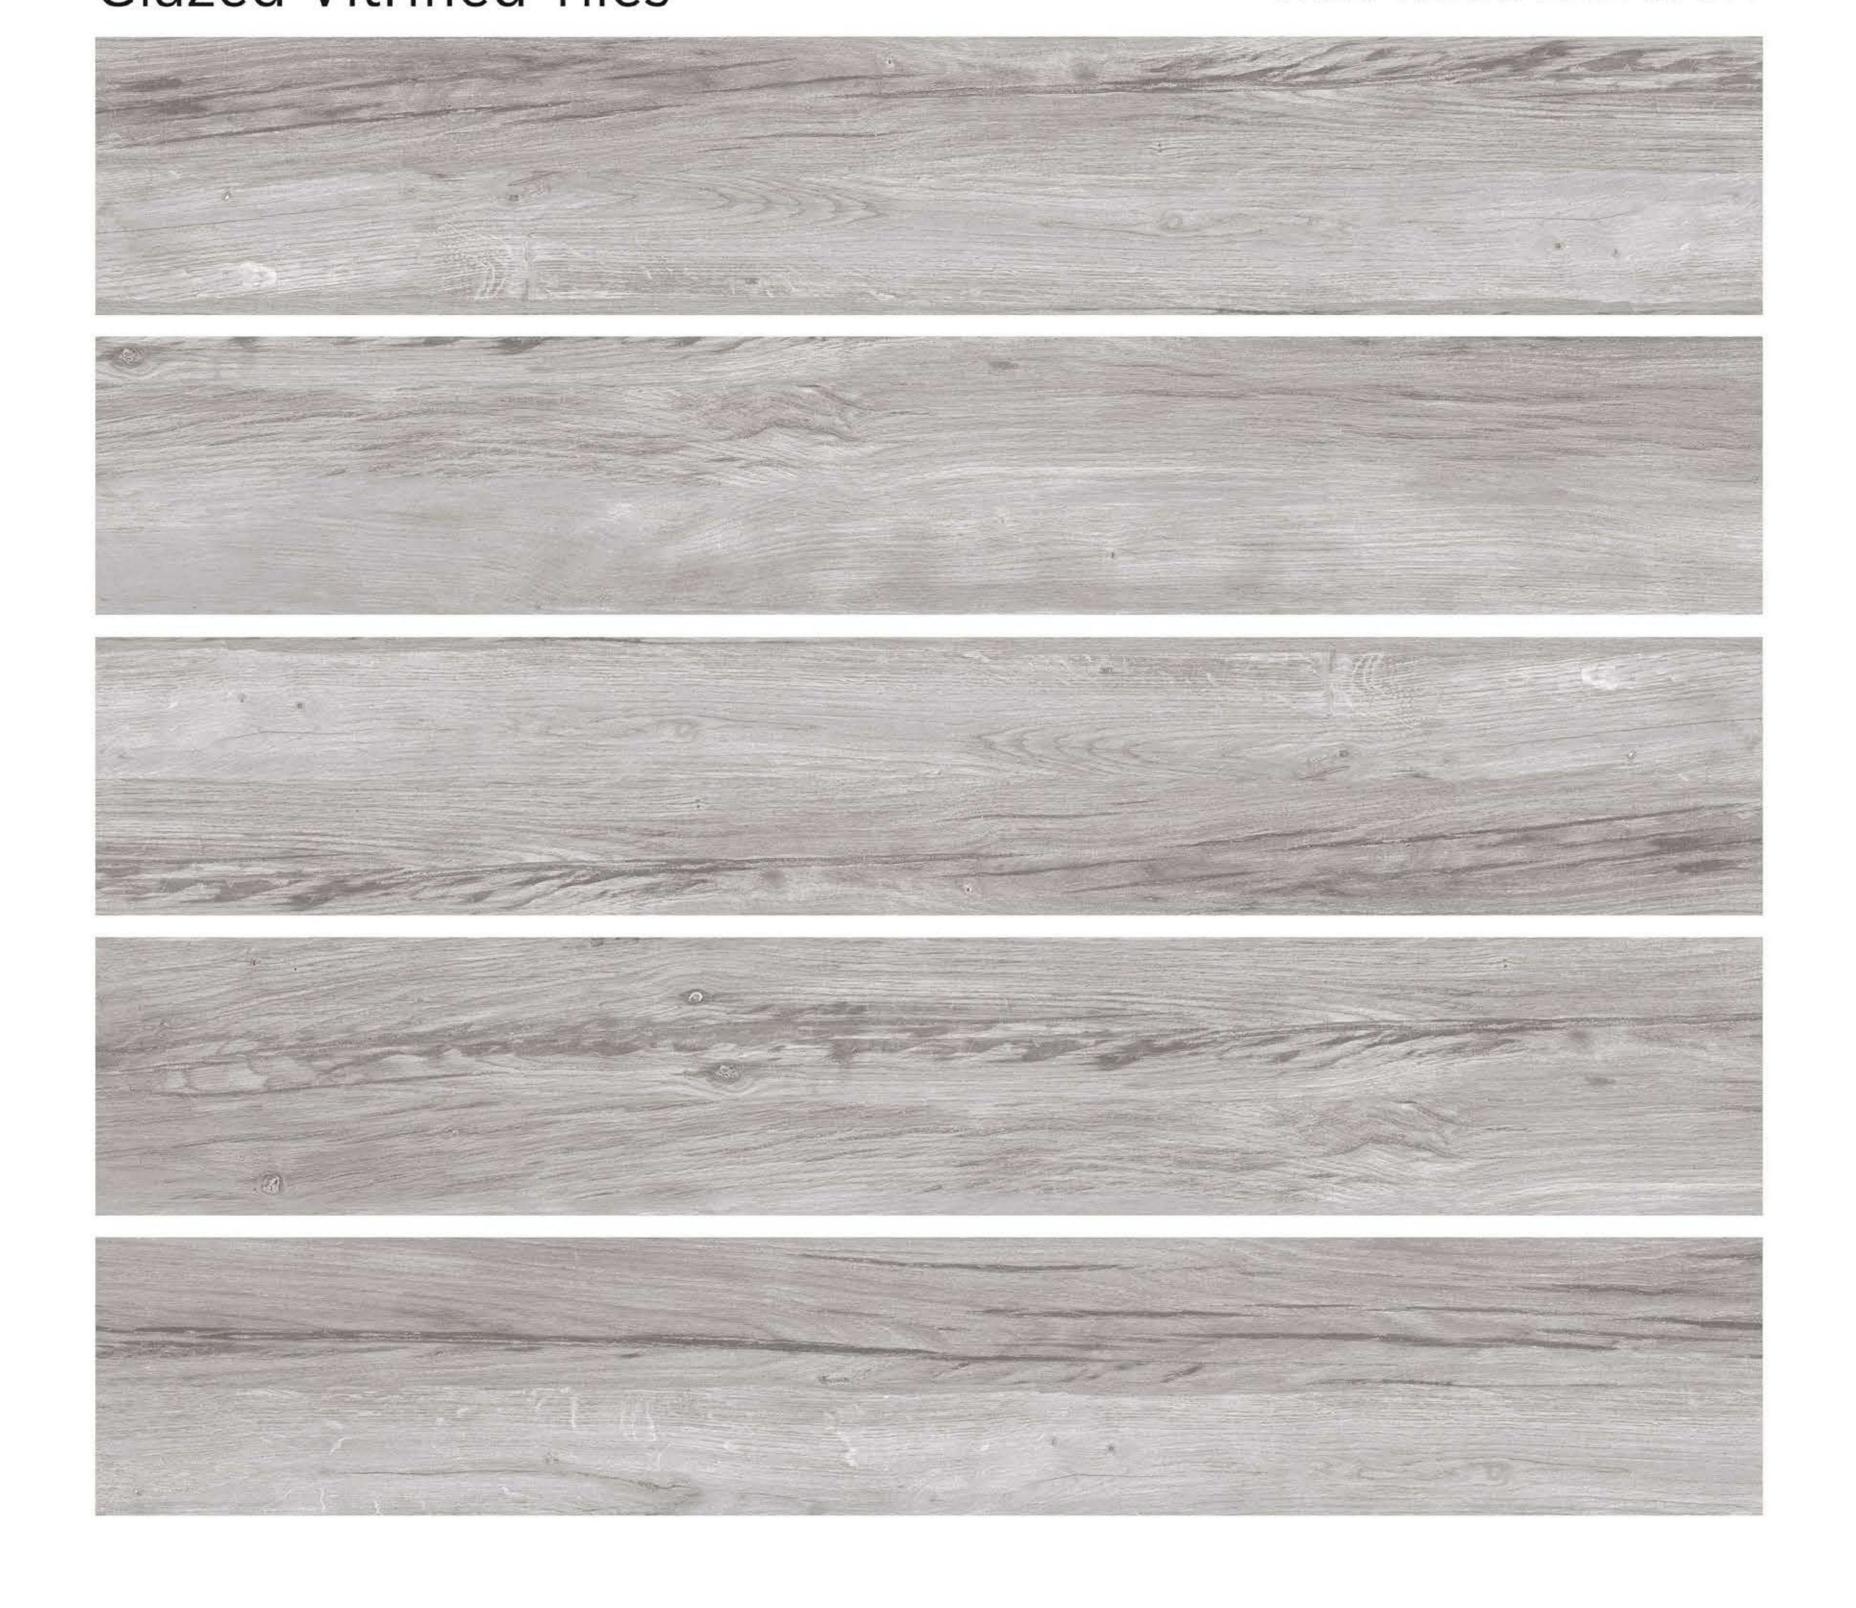

ARK



WOOD STRIP
Glazed Vitrified Tiles

### EGYPTIAN WOOD DARK BROWN



### **EUPHORIA NATURAL**



## **WOOD STRIP**

**FOSSIL JAVA WHITE** 



**FROST BEIGE** 



## **WOOD STRIP**



### **GRAPHITE BEIGE**



## **WOOD STRIP**

Glazed Vitrified Tiles

**GRAPHITE CREMA** 



WOOD STRIP
Glazed Vitrified Tiles

### HARPER BROWN



WOOD STRIP
Glazed Vitrified Tiles

### KARVEL DARK BROWN



## KASHMIRI WOOD BEIGE



WOOD STRIP
Glazed Vitrified Tiles

LARCH BROWN



WOOD STRIP
Glazed Vitrified Tiles

**MESSY BEIGE** 



OAK WOOD BROWN



PALM WOOD



WOOD STRIP
Glazed Vitrified Tiles

### RAULI WOOD BROWN



WOOD STRIP
Glazed Vitrified Tiles

SAHARA BEIGE



WOOD STRIP
Glazed Vitrified Tiles

### TERRA WOOD BROWN



## **WOOD STRIP**

### **VELA BLANEA BEIGE**



#### WILD WOOD LITE GREY





#### **Corporate Office**

Office No. 17, Third Floor Ishan Ceramic Zone-B, 9-A National Highway, Morbi - 363 642, Gujarat (INDIA). Call Us. +91 75728 00111, +91 75728 00222

\_\_\_\_\_\_

E-mail: sales@ancoracreations.com, sales1ancoracreations.com