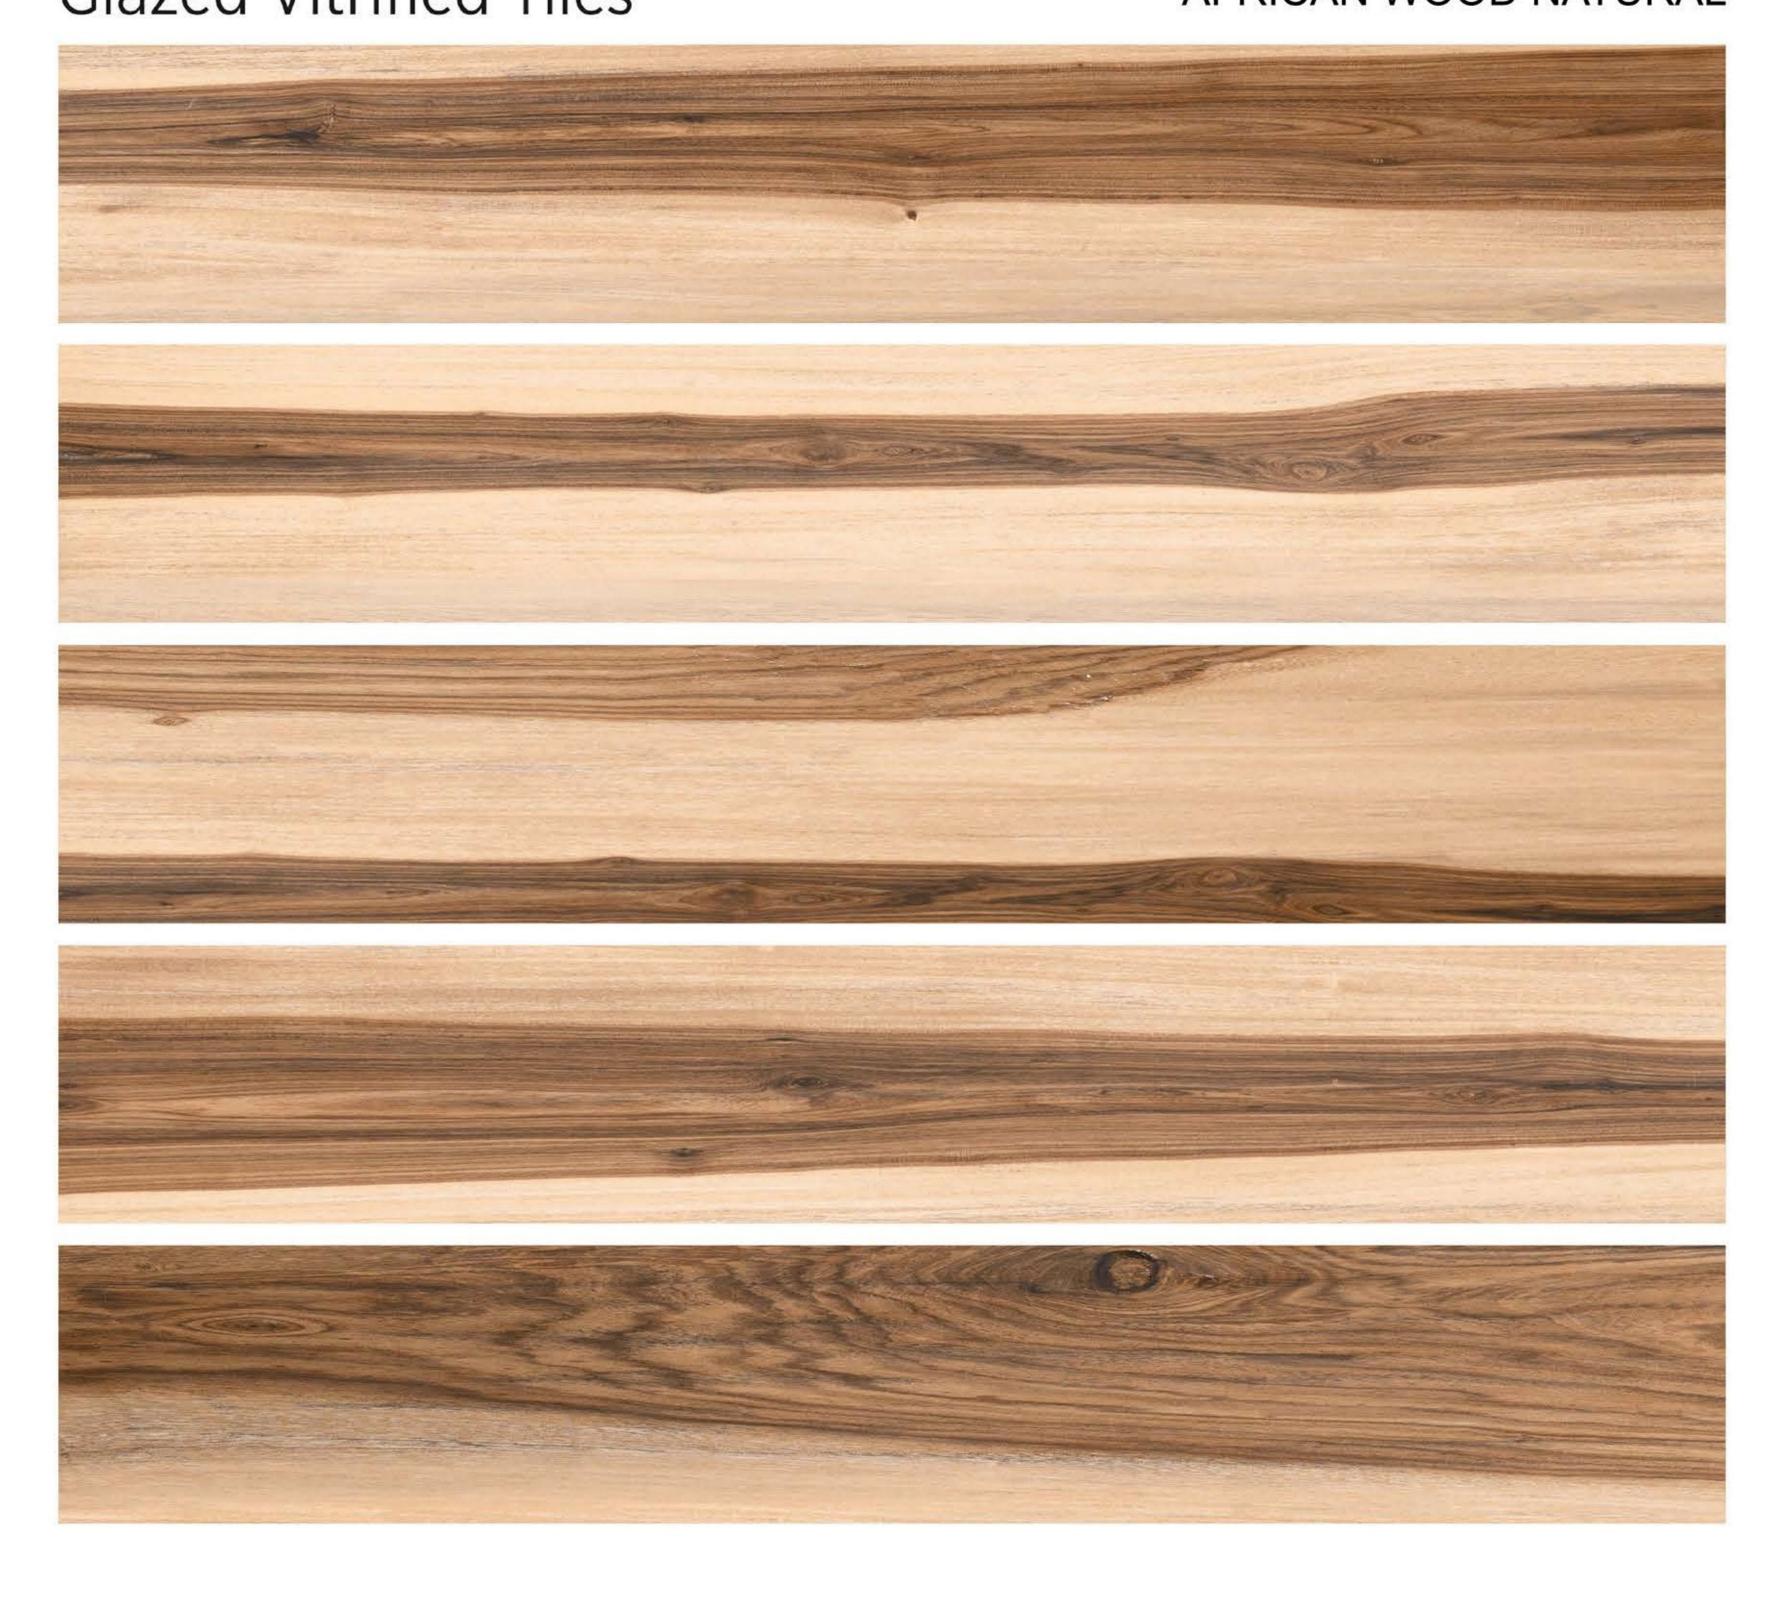

### AFRICAN WOOD NATURAL

WOOD STRIP
Glazed Vitrified Tiles

**ALPINE BROWN** 

**AMARA WOOD** 

WOOD STRIP
Glazed Vitrified Tiles