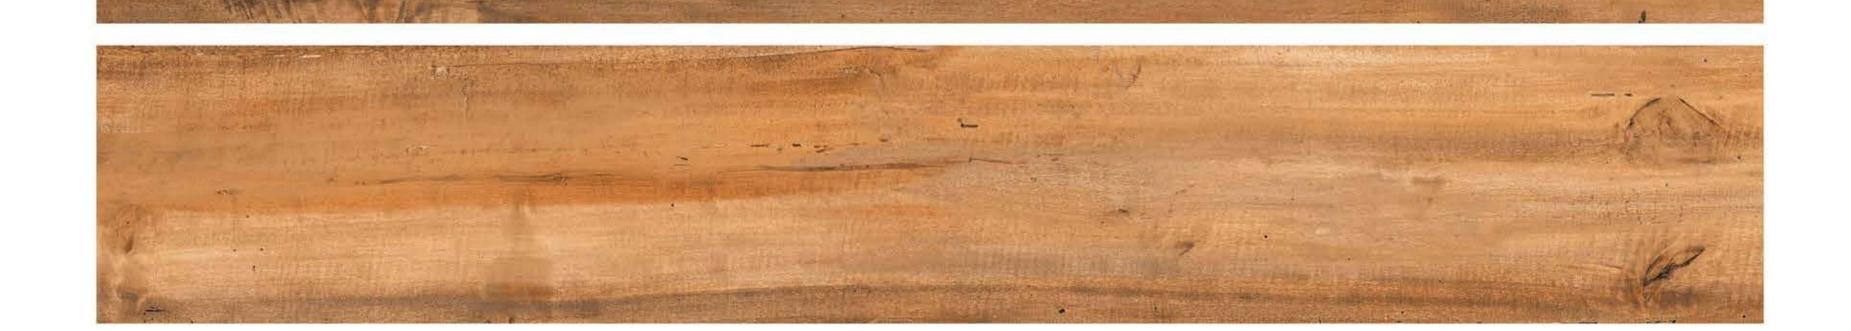

### AFRICAN WOOD NATURAL

WOOD STRIP
Glazed Vitrified Tiles

**ALPINE BROWN** 

**AMARA WOOD** 

WOOD STRIP
Glazed Vitrified Tiles