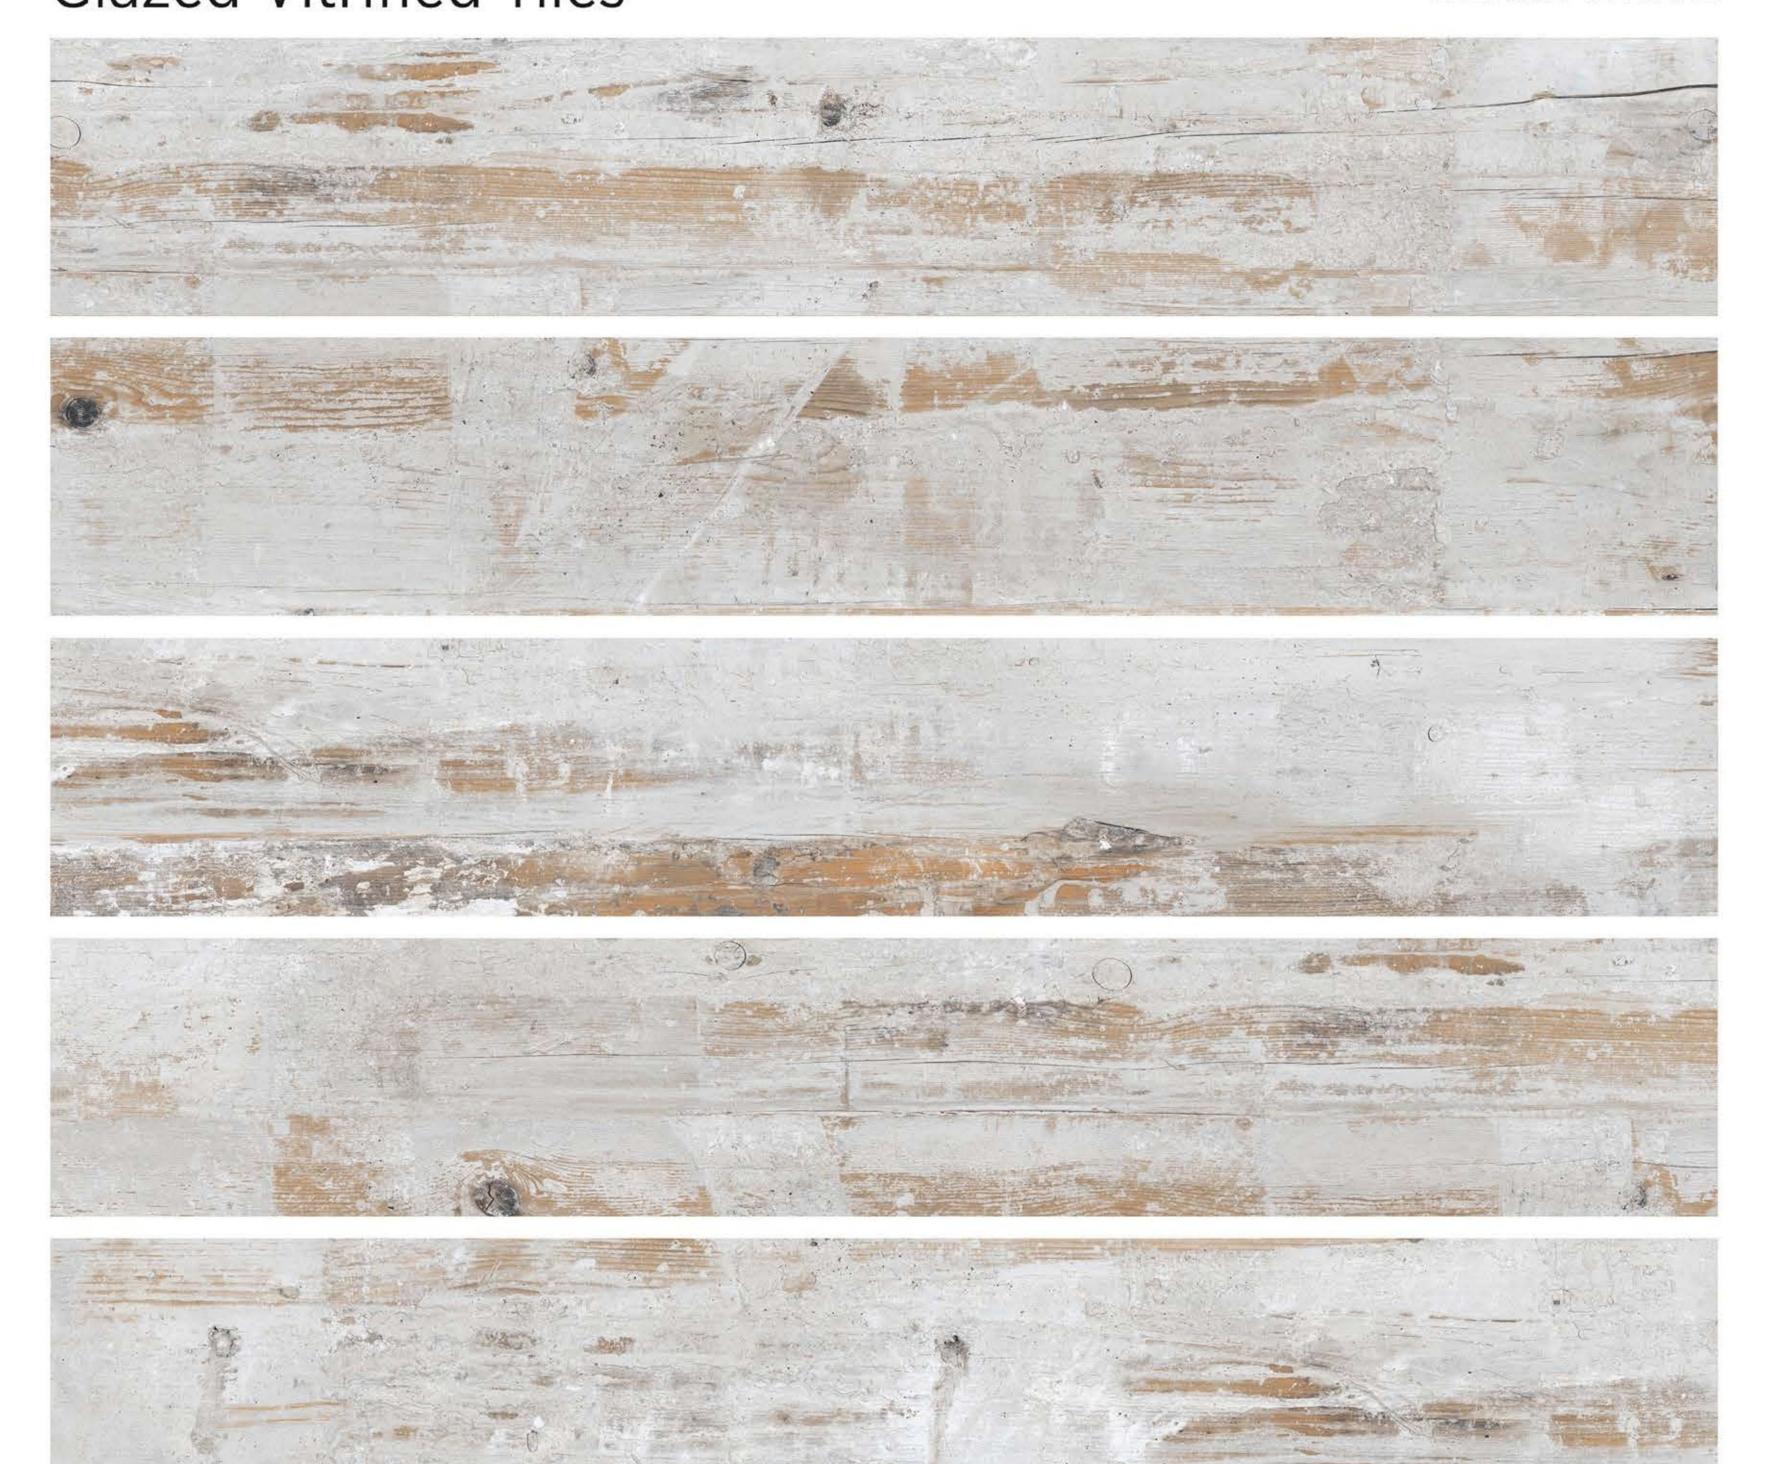

### AFRICAN WOOD NATURAL



WOOD STRIP
Glazed Vitrified Tiles

**ALPINE BROWN** 



**AMARA WOOD** 





WOOD STRIP
Glazed Vitrified Tiles

### APPLE WOOD DARK BROWN



WOOD STRIP
Glazed Vitrified Tiles

ATENA ALMOND



### **BALCELONA BROWN**







WOOD STRIP
Glazed Vitrified Tiles

### **BARK WOOD BROWN**



WOOD STRIP
Glazed Vitrified Tiles

**BROWN LINER** 



**BROWN RUST** 



WOOD STRIP
Glazed Vitrified Tiles

CANVAS WOOD GRISS



WOOD STRIP
Glazed Vitrified Tiles

### **CINNAMON HONEY**



### **CLARA WOOD CREMA**



**CORDIA CREMA** 



**DENIM WHITE** 



### DUST MARFIL NATURAL DARK



WOOD STRIP
Glazed Vitrified Tiles

### EGYPTIAN WOOD DARK BROWN



### **EUPHORIA NATURAL**



## **WOOD STRIP**

**FOSSIL JAVA WHITE** 



**FROST BEIGE** 



## **WOOD STRIP**



### **GRAPHITE BEIGE**



## **WOOD STRIP**

Glazed Vitrified Tiles

**GRAPHITE CREMA** 



WOOD STRIP
Glazed Vitrified Tiles

### HARPER BROWN



WOOD STRIP
Glazed Vitrified Tiles

### KARVEL DARK BROWN



## KASHMIRI WOOD BEIGE



WOOD STRIP
Glazed Vitrified Tiles

LARCH BROWN



WOOD STRIP
Glazed Vitrified Tiles

**MESSY BEIGE** 



OAK WOOD BROWN



PALM WOOD



WOOD STRIP
Glazed Vitrified Tiles

### RAULI WOOD BROWN



WOOD STRIP
Glazed Vitrified Tiles

SAHARA BEIGE



WOOD STRIP
Glazed Vitrified Tiles

### TERRA WOOD BROWN



## **WOOD STRIP**

### **VELA BLANEA BEIGE**