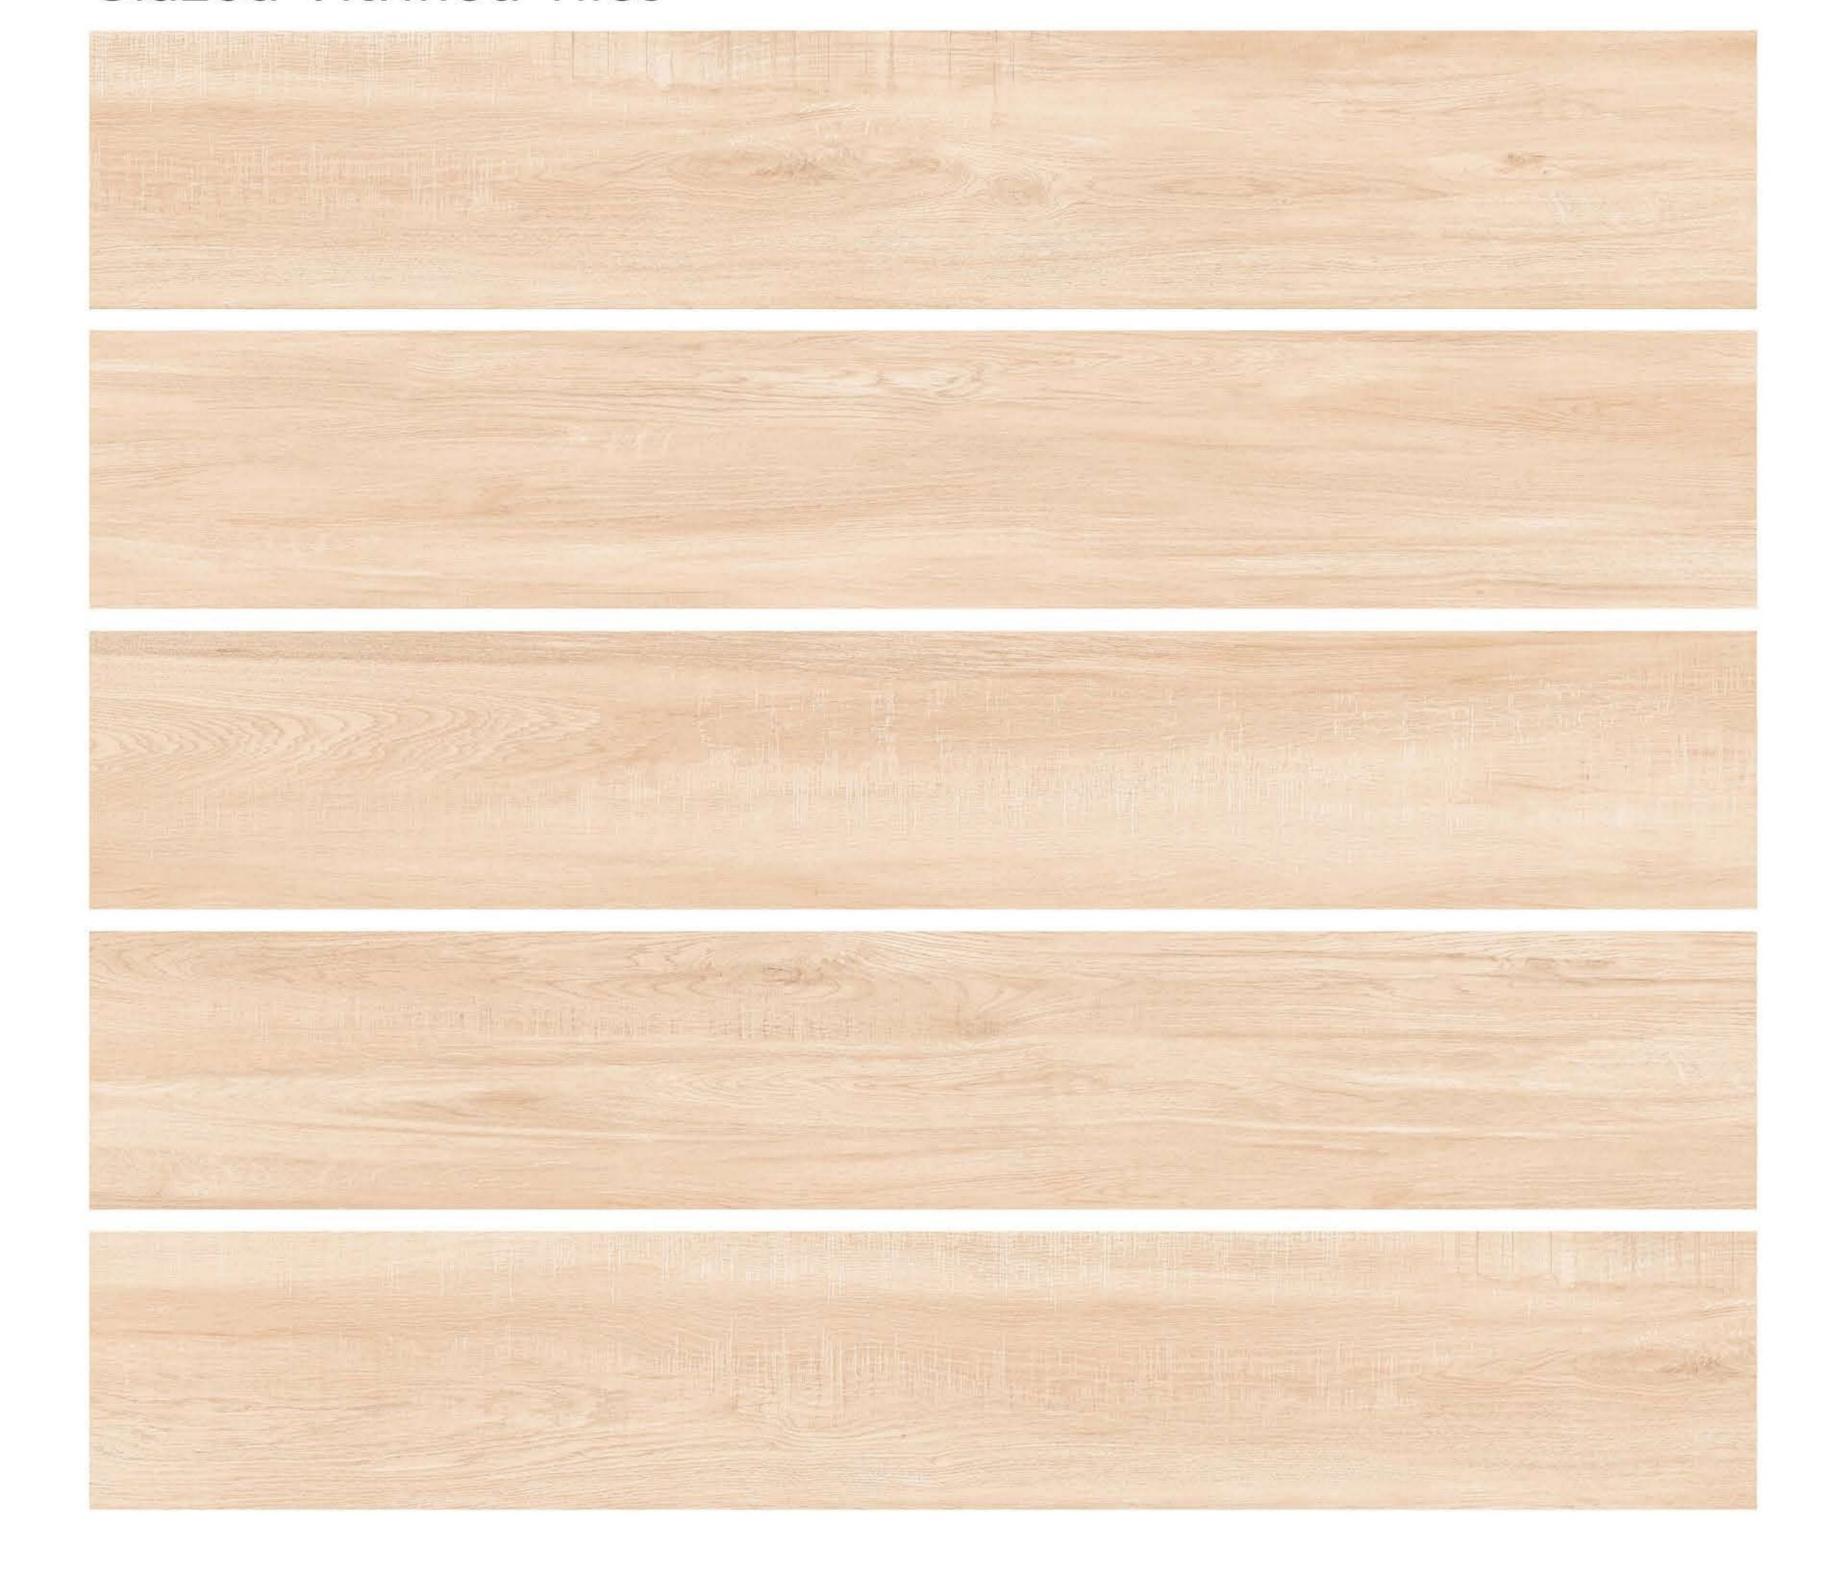

### **CINNAMON HONEY**

### **CLARA WOOD CREMA**

**CORDIA CREMA** 

**DENIM WHITE** 

### DUST MARFIL NATURAL DARK

WOOD STRIP
Glazed Vitrified Tiles