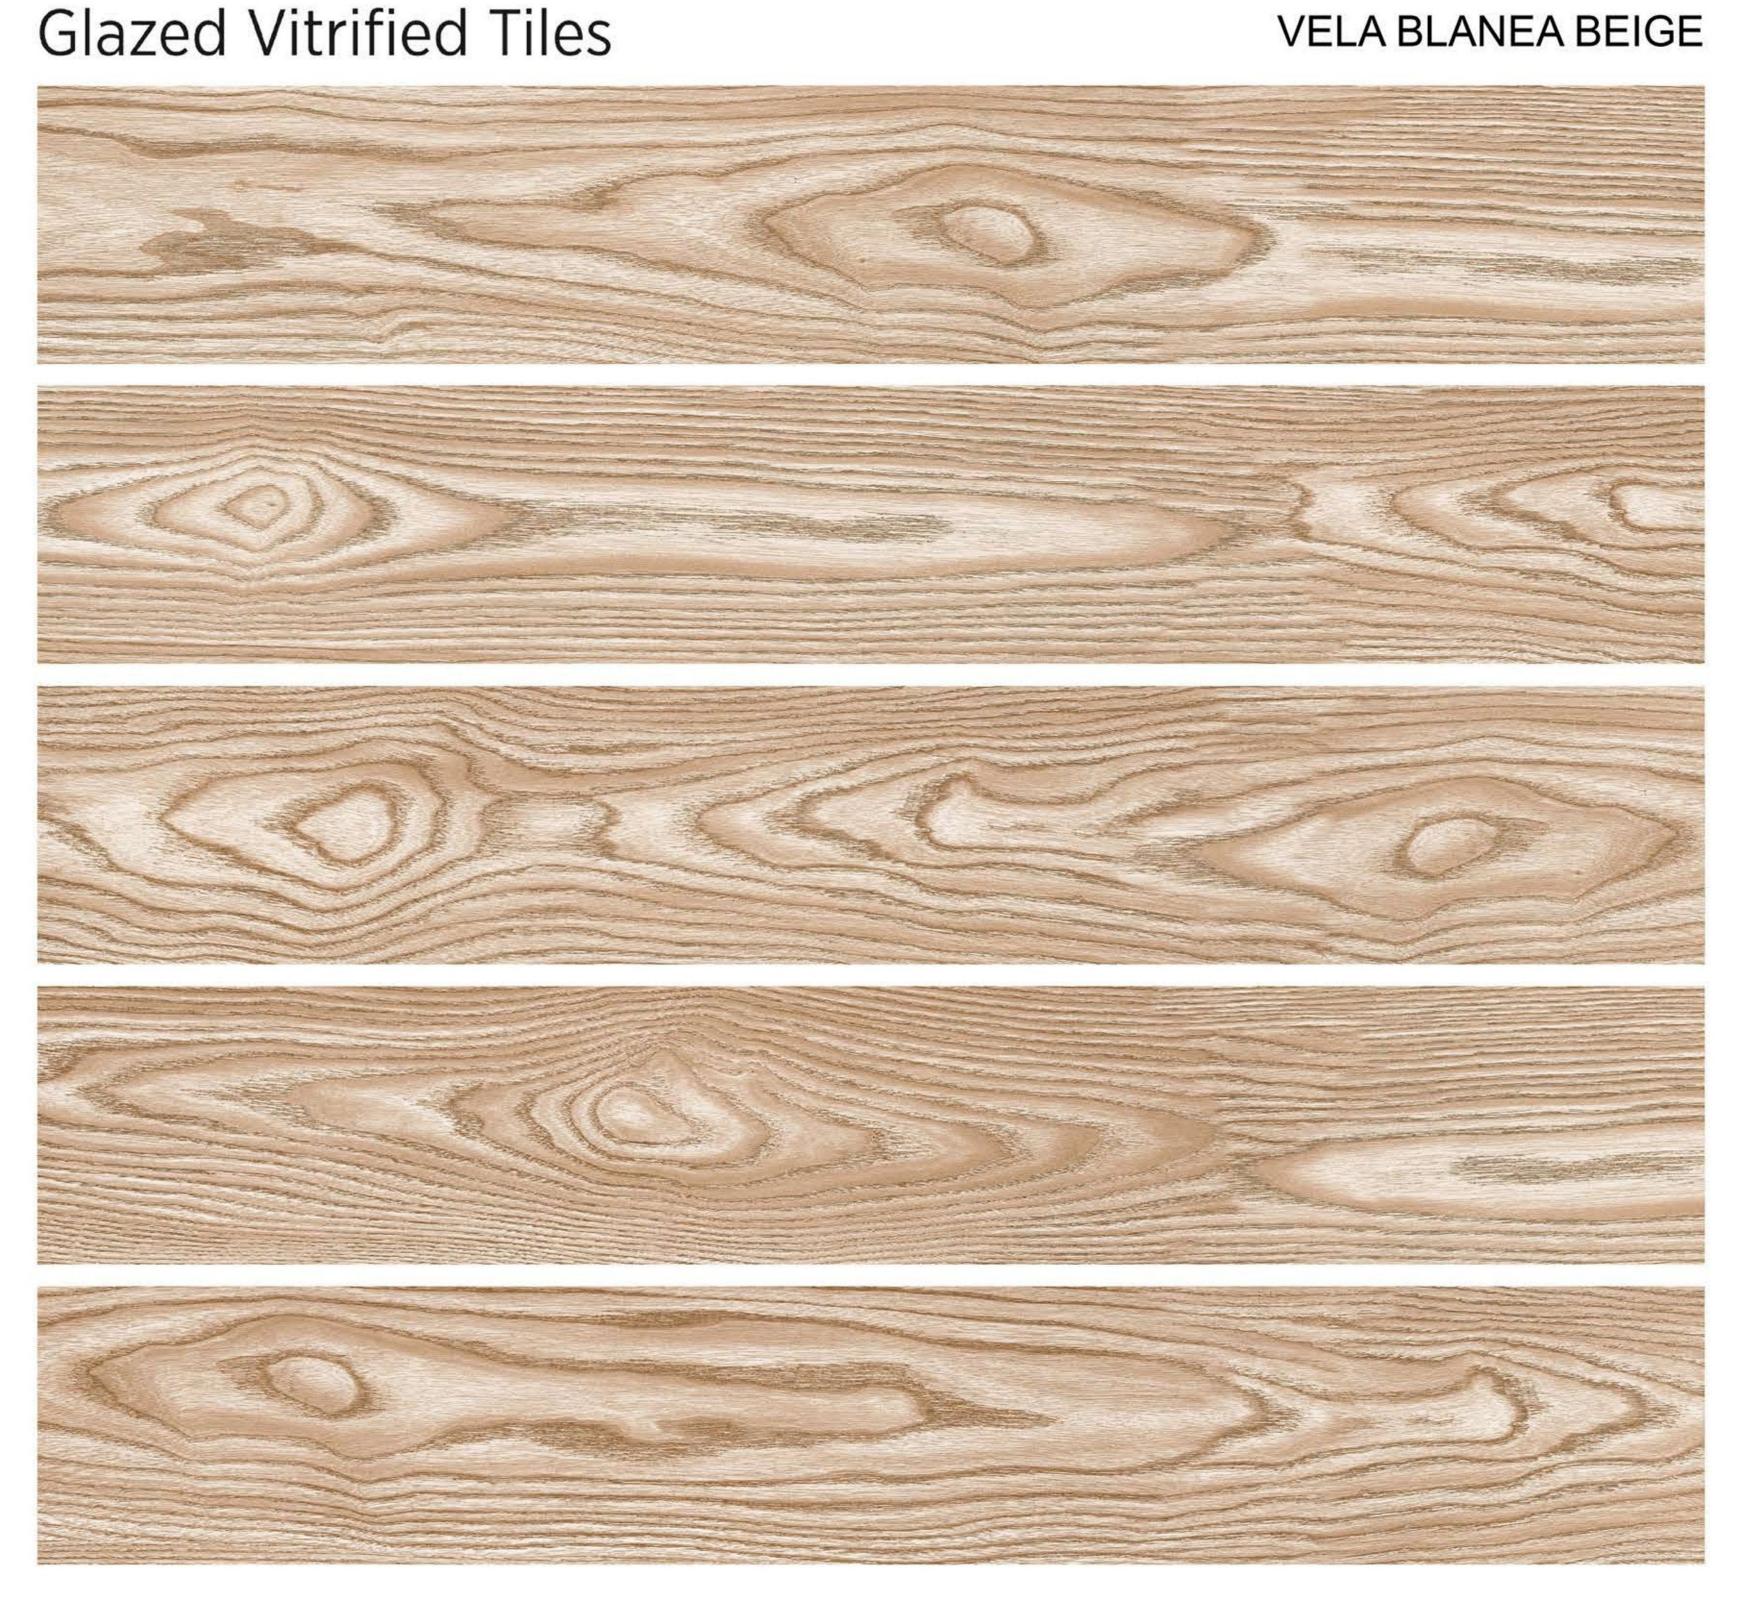

### DUST MARFIL NATURAL DARK



WOOD STRIP
Glazed Vitrified Tiles

### EGYPTIAN WOOD DARK BROWN



### **EUPHORIA NATURAL**



## **WOOD STRIP**

**FOSSIL JAVA WHITE** 



**FROST BEIGE** 



## **WOOD STRIP**



### **GRAPHITE BEIGE**



## **WOOD STRIP**

Glazed Vitrified Tiles

**GRAPHITE CREMA** 



WOOD STRIP
Glazed Vitrified Tiles

### HARPER BROWN



WOOD STRIP
Glazed Vitrified Tiles

### KARVEL DARK BROWN



## KASHMIRI WOOD BEIGE



WOOD STRIP
Glazed Vitrified Tiles

LARCH BROWN



WOOD STRIP
Glazed Vitrified Tiles

**MESSY BEIGE** 



OAK WOOD BROWN



PALM WOOD



WOOD STRIP
Glazed Vitrified Tiles

### RAULI WOOD BROWN



WOOD STRIP
Glazed Vitrified Tiles

SAHARA BEIGE



WOOD STRIP
Glazed Vitrified Tiles

### TERRA WOOD BROWN



## **WOOD STRIP**

### **VELA BLANEA BEIGE**



#### WILD WOOD LITE GREY





#### **Corporate Office**

Office No. 17, Third Floor Ishan Ceramic Zone-B, 9-A National Highway, Morbi - 363 642, Gujarat (INDIA). Call Us. +91 75728 00111, +91 75728 00222

\_\_\_\_\_\_

E-mail: sales@ancoracreations.com, sales1ancoracreations.com