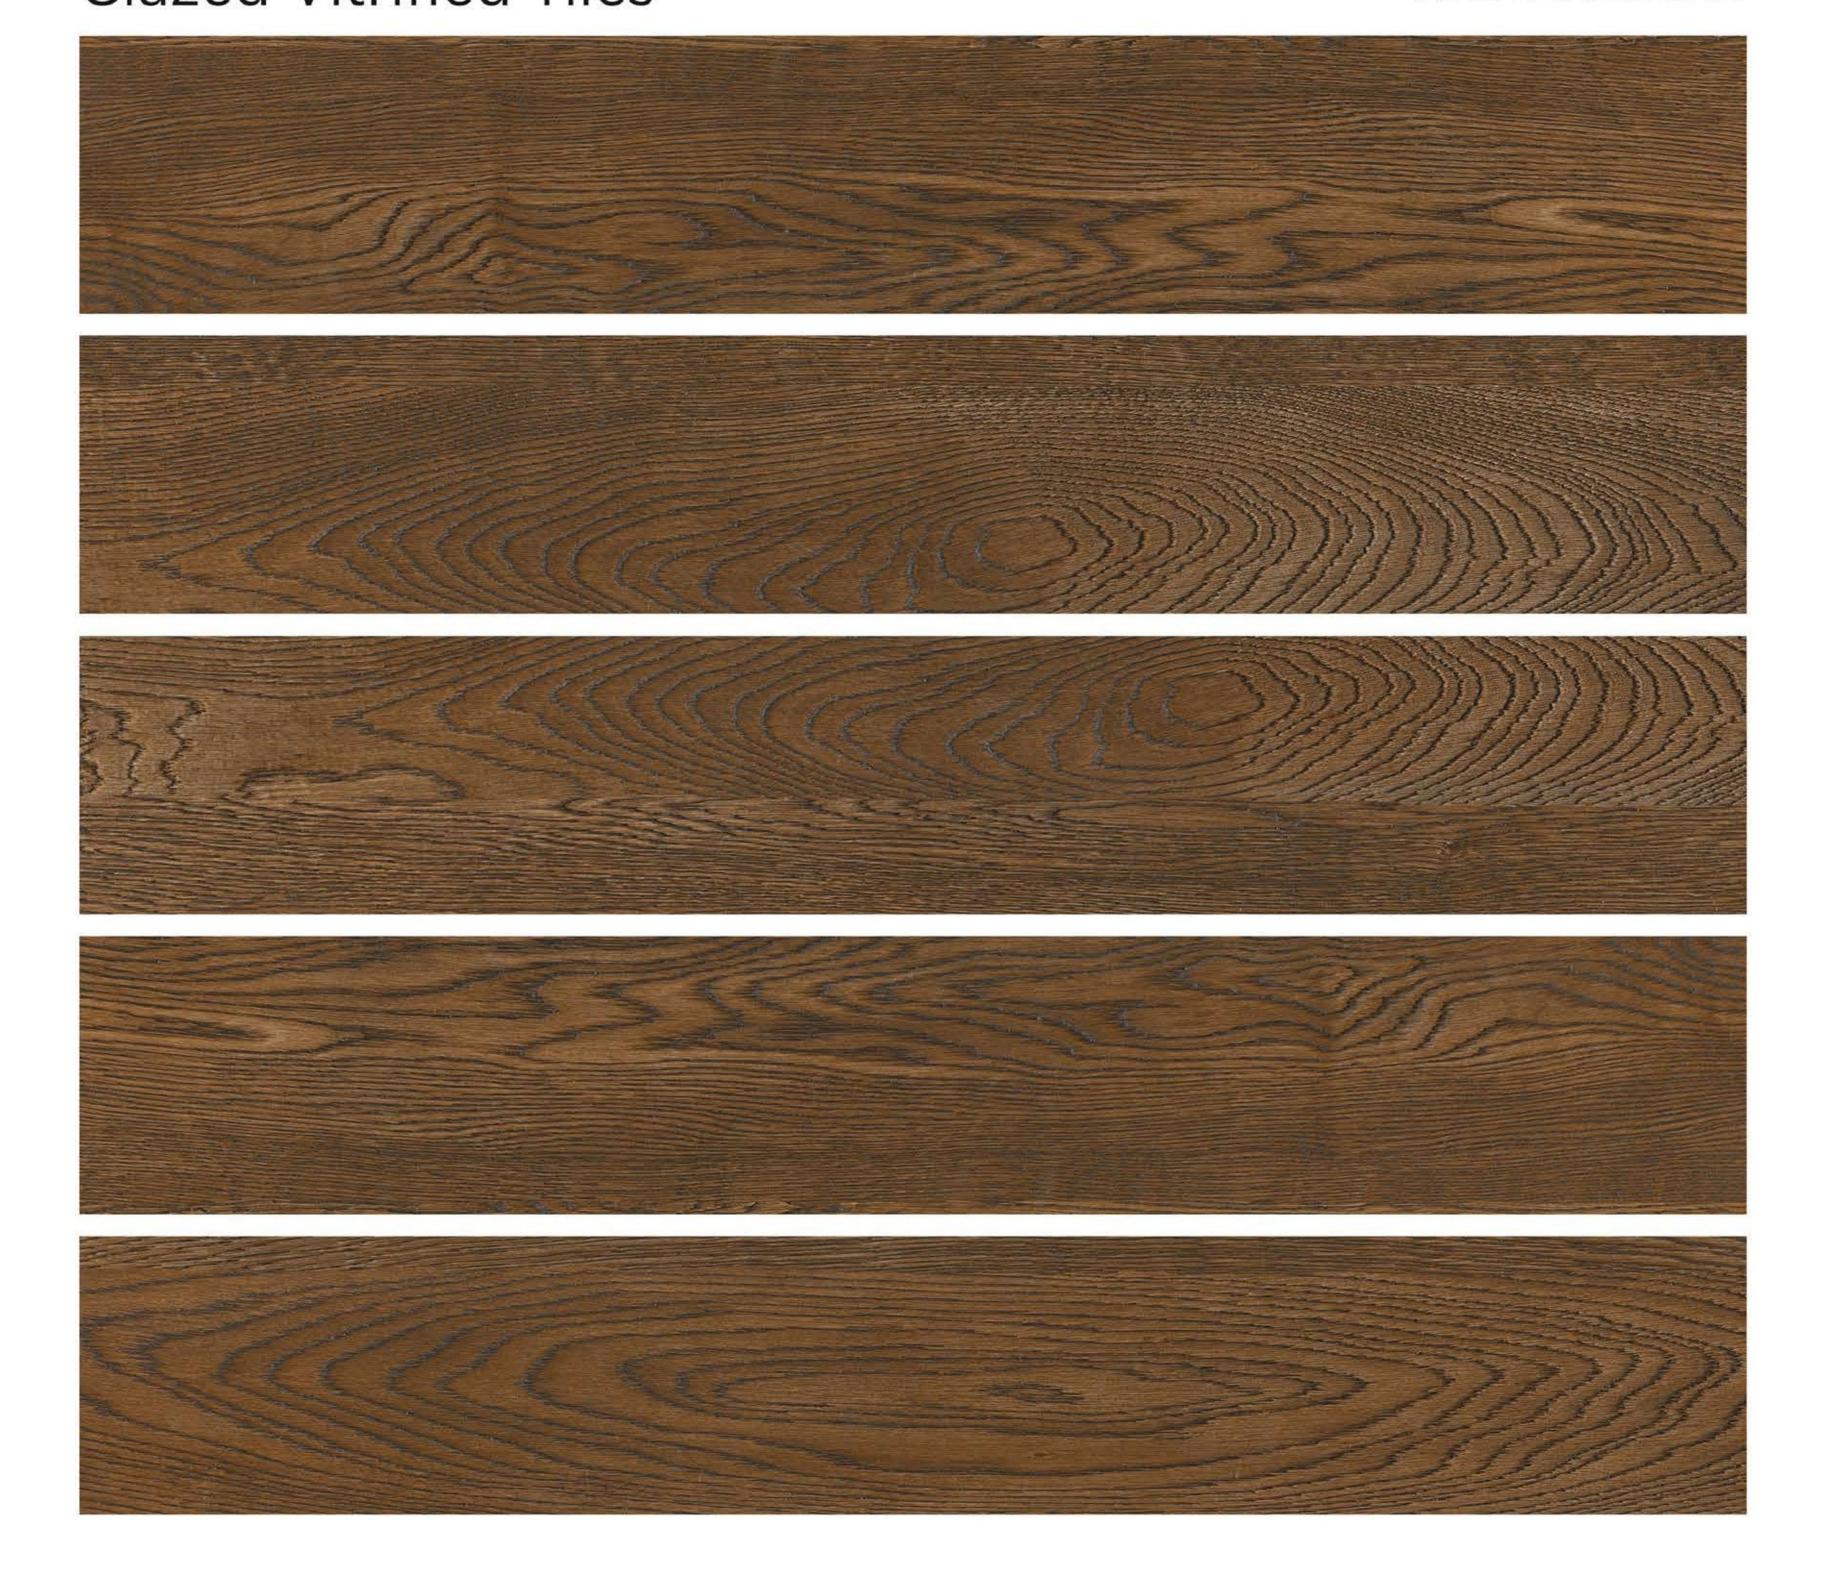

### AFRICAN WOOD NATURAL



WOOD STRIP
Glazed Vitrified Tiles

**ALPINE BROWN** 



**AMARA WOOD** 





WOOD STRIP
Glazed Vitrified Tiles

### APPLE WOOD DARK BROWN



WOOD STRIP
Glazed Vitrified Tiles

ATENA ALMOND



### **BALCELONA BROWN**







WOOD STRIP
Glazed Vitrified Tiles

### **BARK WOOD BROWN**



WOOD STRIP
Glazed Vitrified Tiles

**BROWN LINER** 



**BROWN RUST** 



WOOD STRIP
Glazed Vitrified Tiles

CANVAS WOOD GRISS



WOOD STRIP
Glazed Vitrified Tiles

### **CINNAMON HONEY**



### **CLARA WOOD CREMA**



**CORDIA CREMA** 



**DENIM WHITE** 



### DUST MARFIL NATURAL DARK



WOOD STRIP
Glazed Vitrified Tiles

### EGYPTIAN WOOD DARK BROWN



### **EUPHORIA NATURAL**



## **WOOD STRIP**

**FOSSIL JAVA WHITE** 



**FROST BEIGE** 



## **WOOD STRIP**



### **GRAPHITE BEIGE**



## **WOOD STRIP**

Glazed Vitrified Tiles

**GRAPHITE CREMA** 



WOOD STRIP
Glazed Vitrified Tiles

### HARPER BROWN



WOOD STRIP
Glazed Vitrified Tiles

### KARVEL DARK BROWN



## KASHMIRI WOOD BEIGE