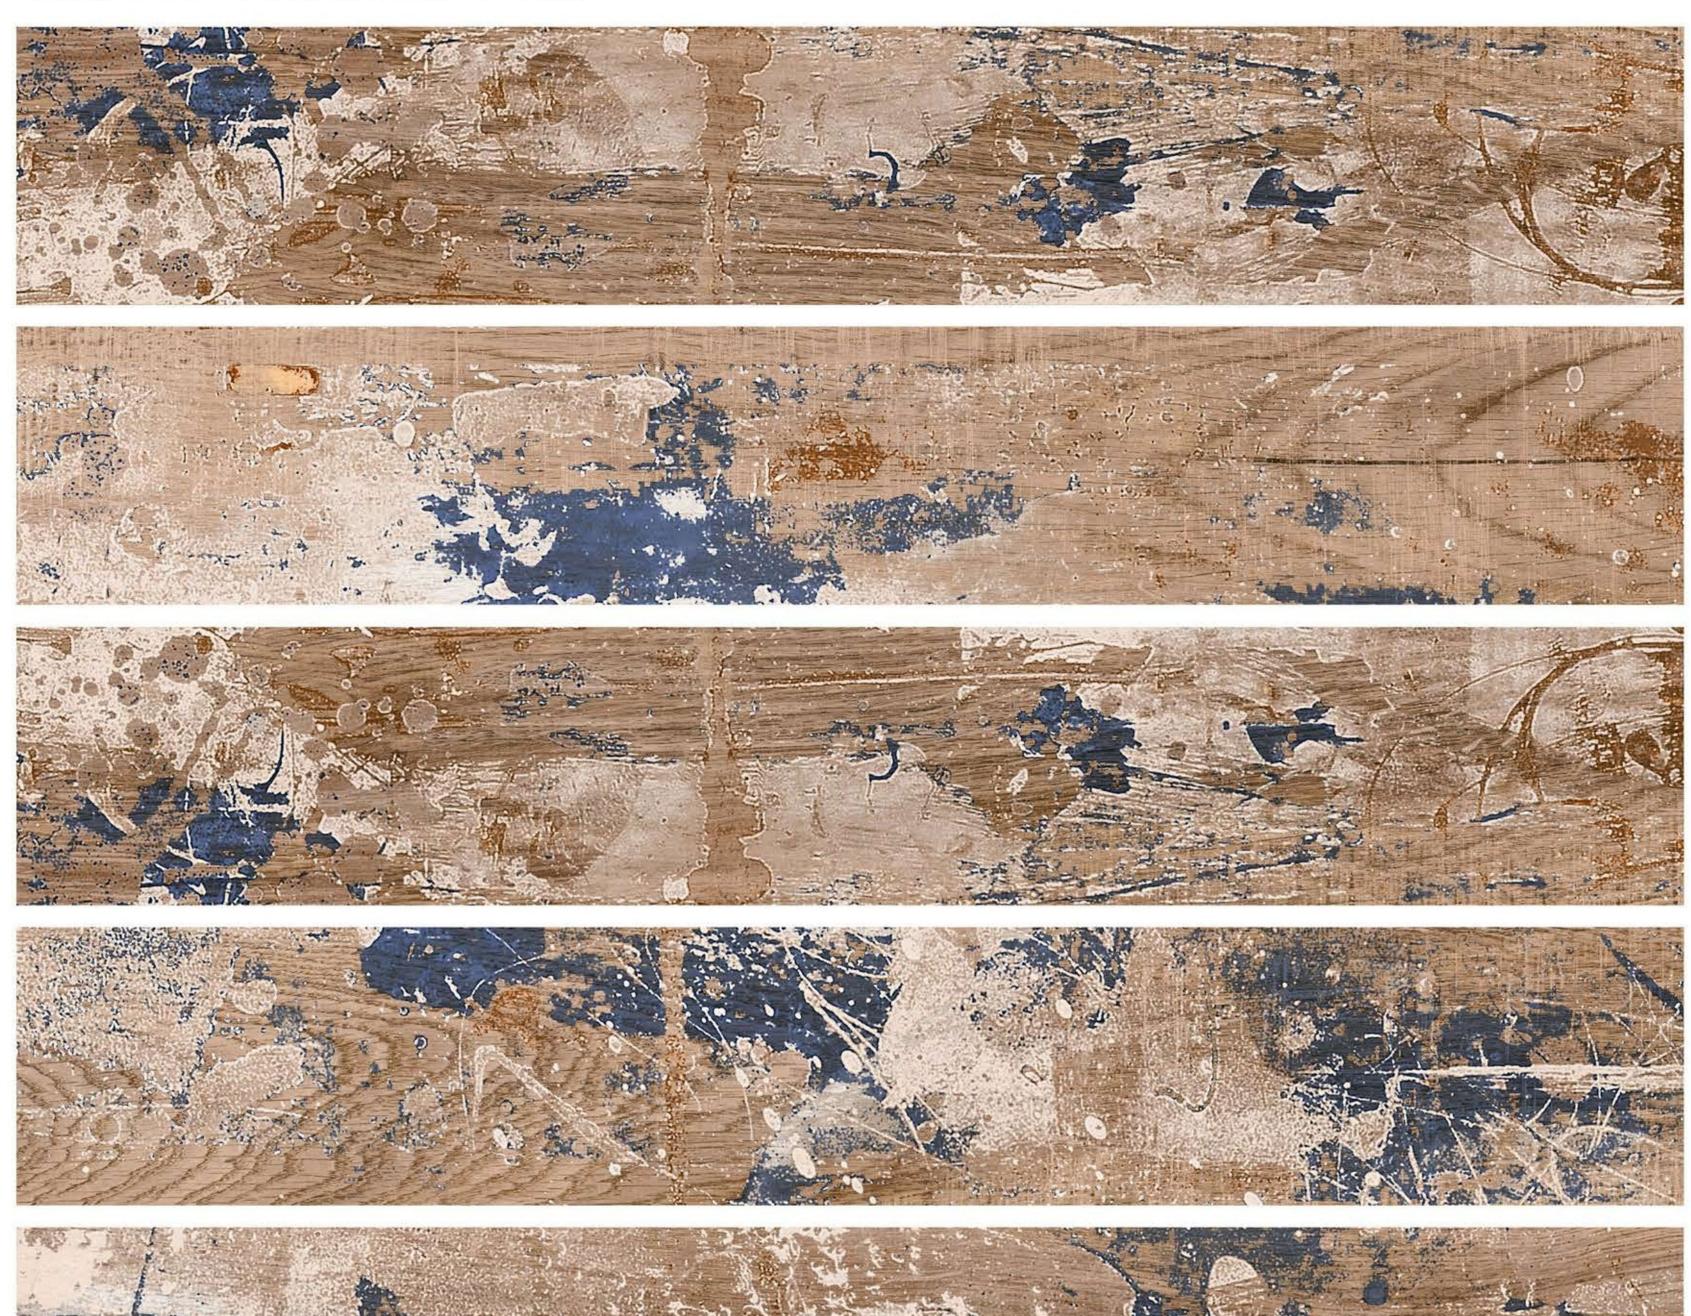

### AFRICAN WOOD NATURAL



WOOD STRIP
Glazed Vitrified Tiles

**ALPINE BROWN** 



**AMARA WOOD** 





WOOD STRIP
Glazed Vitrified Tiles

### APPLE WOOD DARK BROWN



WOOD STRIP
Glazed Vitrified Tiles

ATENA ALMOND



### **BALCELONA BROWN**







WOOD STRIP
Glazed Vitrified Tiles

### **BARK WOOD BROWN**



WOOD STRIP
Glazed Vitrified Tiles

**BROWN LINER** 



**BROWN RUST** 



WOOD STRIP
Glazed Vitrified Tiles

CANVAS WOOD GRISS



WOOD STRIP
Glazed Vitrified Tiles

### **CINNAMON HONEY**



### **CLARA WOOD CREMA**



**CORDIA CREMA** 



**DENIM WHITE** 



### DUST MARFIL NATURAL DARK



WOOD STRIP
Glazed Vitrified Tiles

### EGYPTIAN WOOD DARK BROWN



### **EUPHORIA NATURAL**



## **WOOD STRIP**

**FOSSIL JAVA WHITE** 



**FROST BEIGE** 



## **WOOD STRIP**



### **GRAPHITE BEIGE**



## **WOOD STRIP**

Glazed Vitrified Tiles

**GRAPHITE CREMA** 



WOOD STRIP
Glazed Vitrified Tiles

### HARPER BROWN



WOOD STRIP
Glazed Vitrified Tiles

### KARVEL DARK BROWN



## KASHMIRI WOOD BEIGE



WOOD STRIP
Glazed Vitrified Tiles

LARCH BROWN



WOOD STRIP
Glazed Vitrified Tiles

**MESSY BEIGE** 



OAK WOOD BROWN



PALM WOOD



WOOD STRIP
Glazed Vitrified Tiles

### RAULI WOOD BROWN



WOOD STRIP
Glazed Vitrified Tiles

SAHARA BEIGE



WOOD STRIP
Glazed Vitrified Tiles

### TERRA WOOD BROWN



## **WOOD STRIP**

### **VELA BLANEA BEIGE**



#### WILD WOOD LITE GREY





#