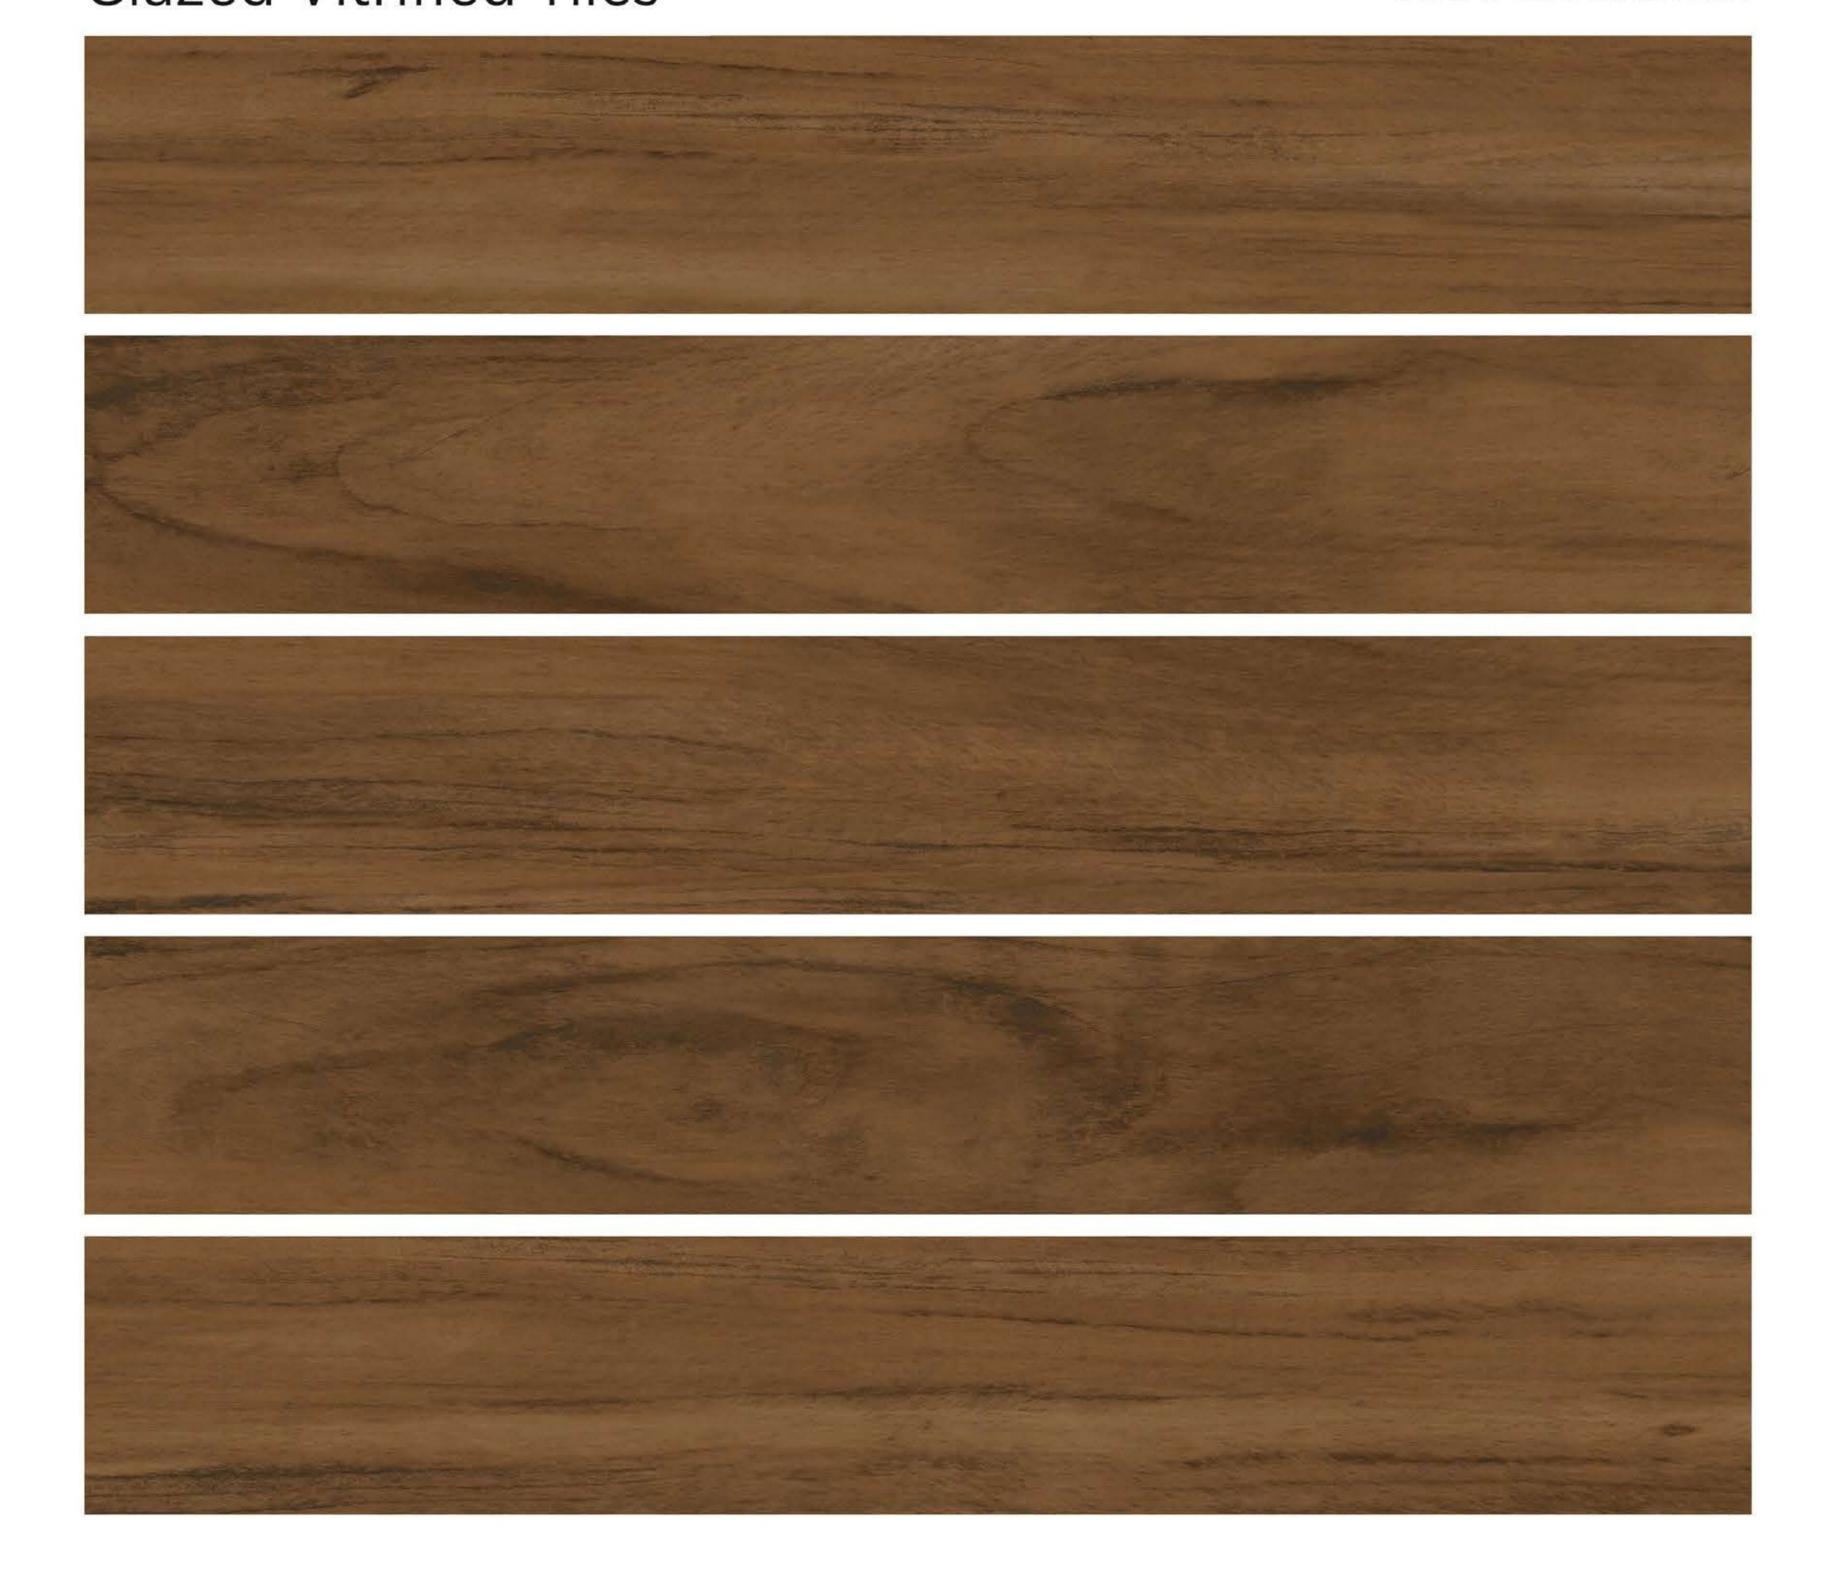

### EGYPTIAN WOOD DARK BROWN

### **EUPHORIA NATURAL**

## **WOOD STRIP**

**FOSSIL JAVA WHITE** 

**FROST BEIGE** 