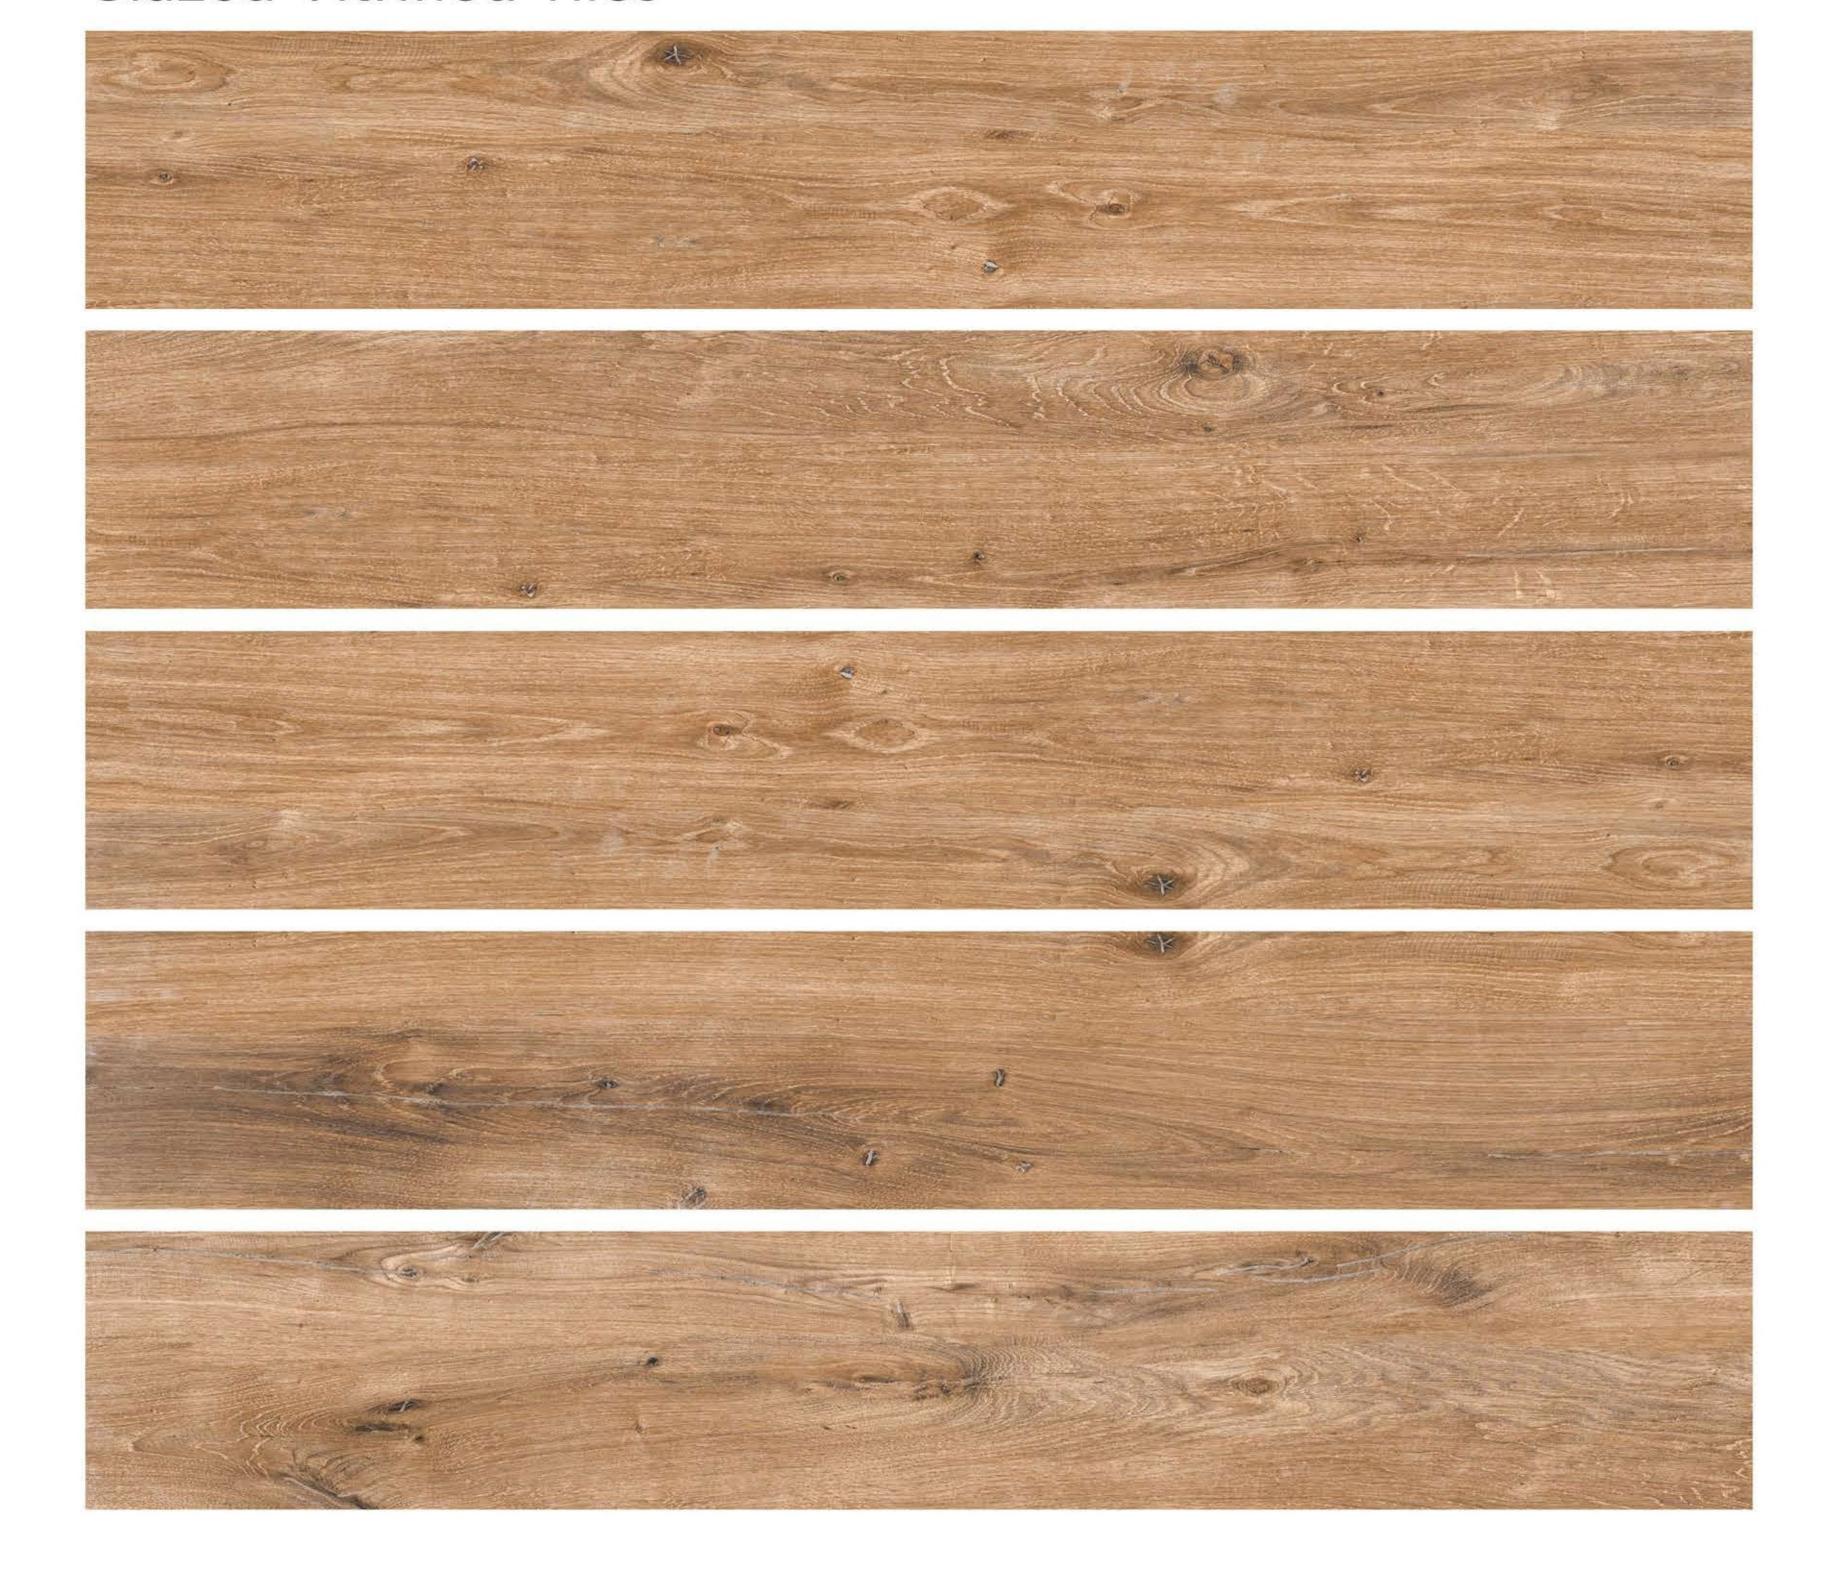

### AFRICAN WOOD NATURAL

WOOD STRIP
Glazed Vitrified Tiles

**ALPINE BROWN** 

**AMARA WOOD** 

WOOD STRIP
Glazed Vitrified Tiles

### APPLE WOOD DARK BROWN

WOOD STRIP
Glazed Vitrified Tiles

ATENA ALMOND

### **BALCELONA BROWN**

WOOD STRIP
Glazed Vitrified Tiles

### **BARK WOOD BROWN**

WOOD STRIP
Glazed Vitrified Tiles

**BROWN LINER** 

**BROWN RUST** 

WOOD STRIP
Glazed Vitrified Tiles

CANVAS WOOD GRISS

WOOD STRIP
Glazed Vitrified Tiles

### **CINNAMON HONEY**

### **CLARA WOOD CREMA**

**CORDIA CREMA** 

**DENIM WHITE** 

### DUST MARFIL NATURAL DARK

WOOD STRIP
Glazed Vitrified Tiles

### EGYPTIAN WOOD DARK BROWN

### **EUPHORIA NATURAL**