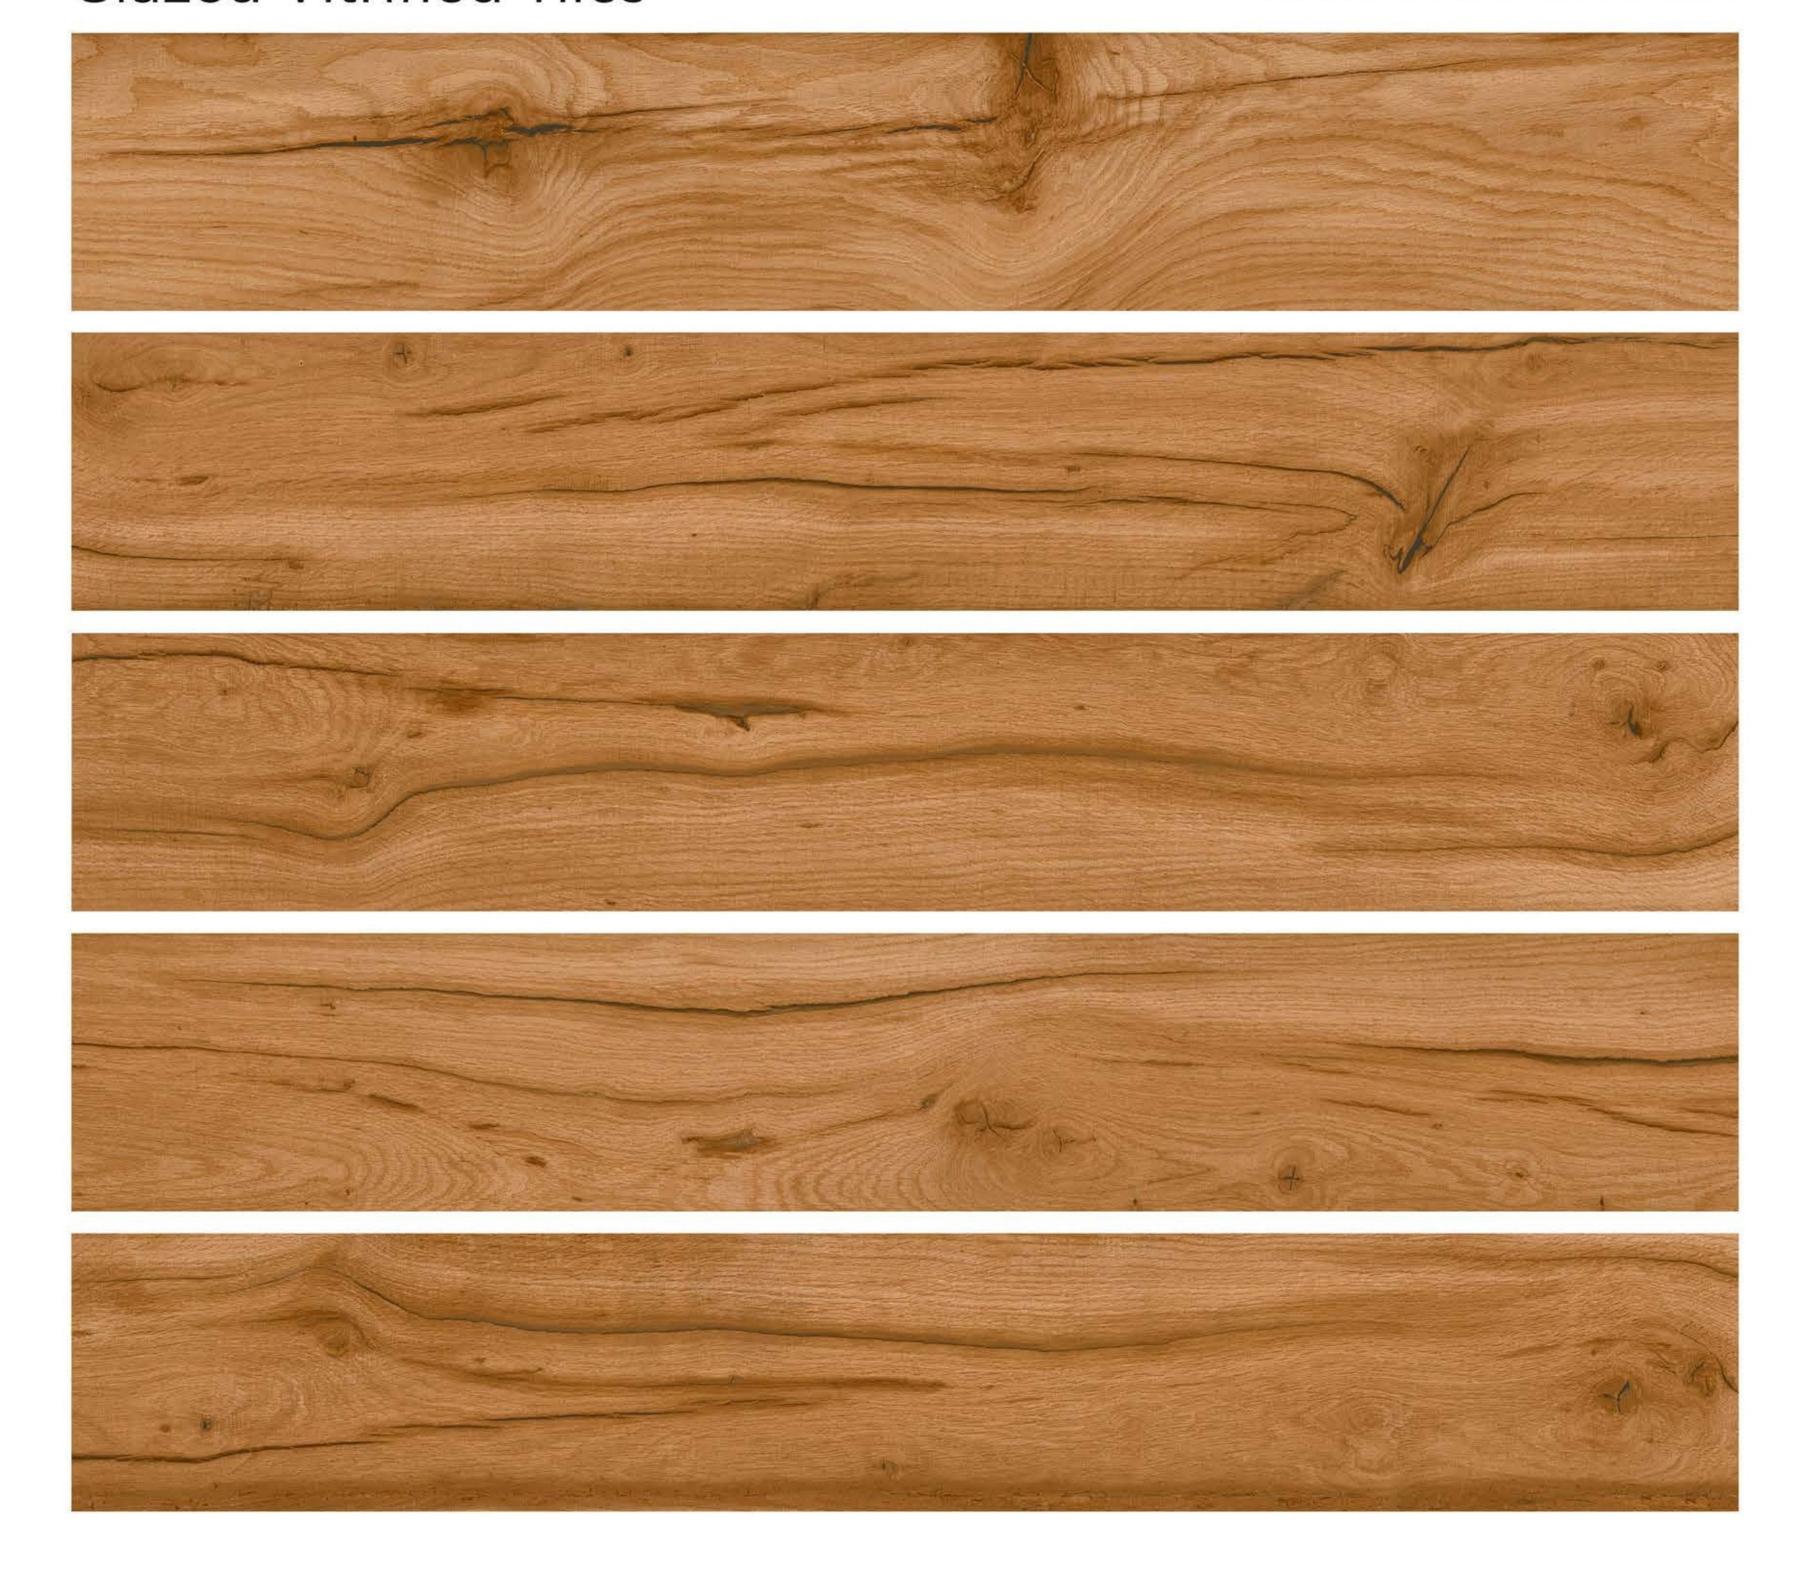

## **WOOD STRIP**

### **GRAPHITE BEIGE**

## **WOOD STRIP**

Glazed Vitrified Tiles

**GRAPHITE CREMA** 

WOOD STRIP
Glazed Vitrified Tiles

### HARPER BROWN

WOOD STRIP
Glazed Vitrified Tiles