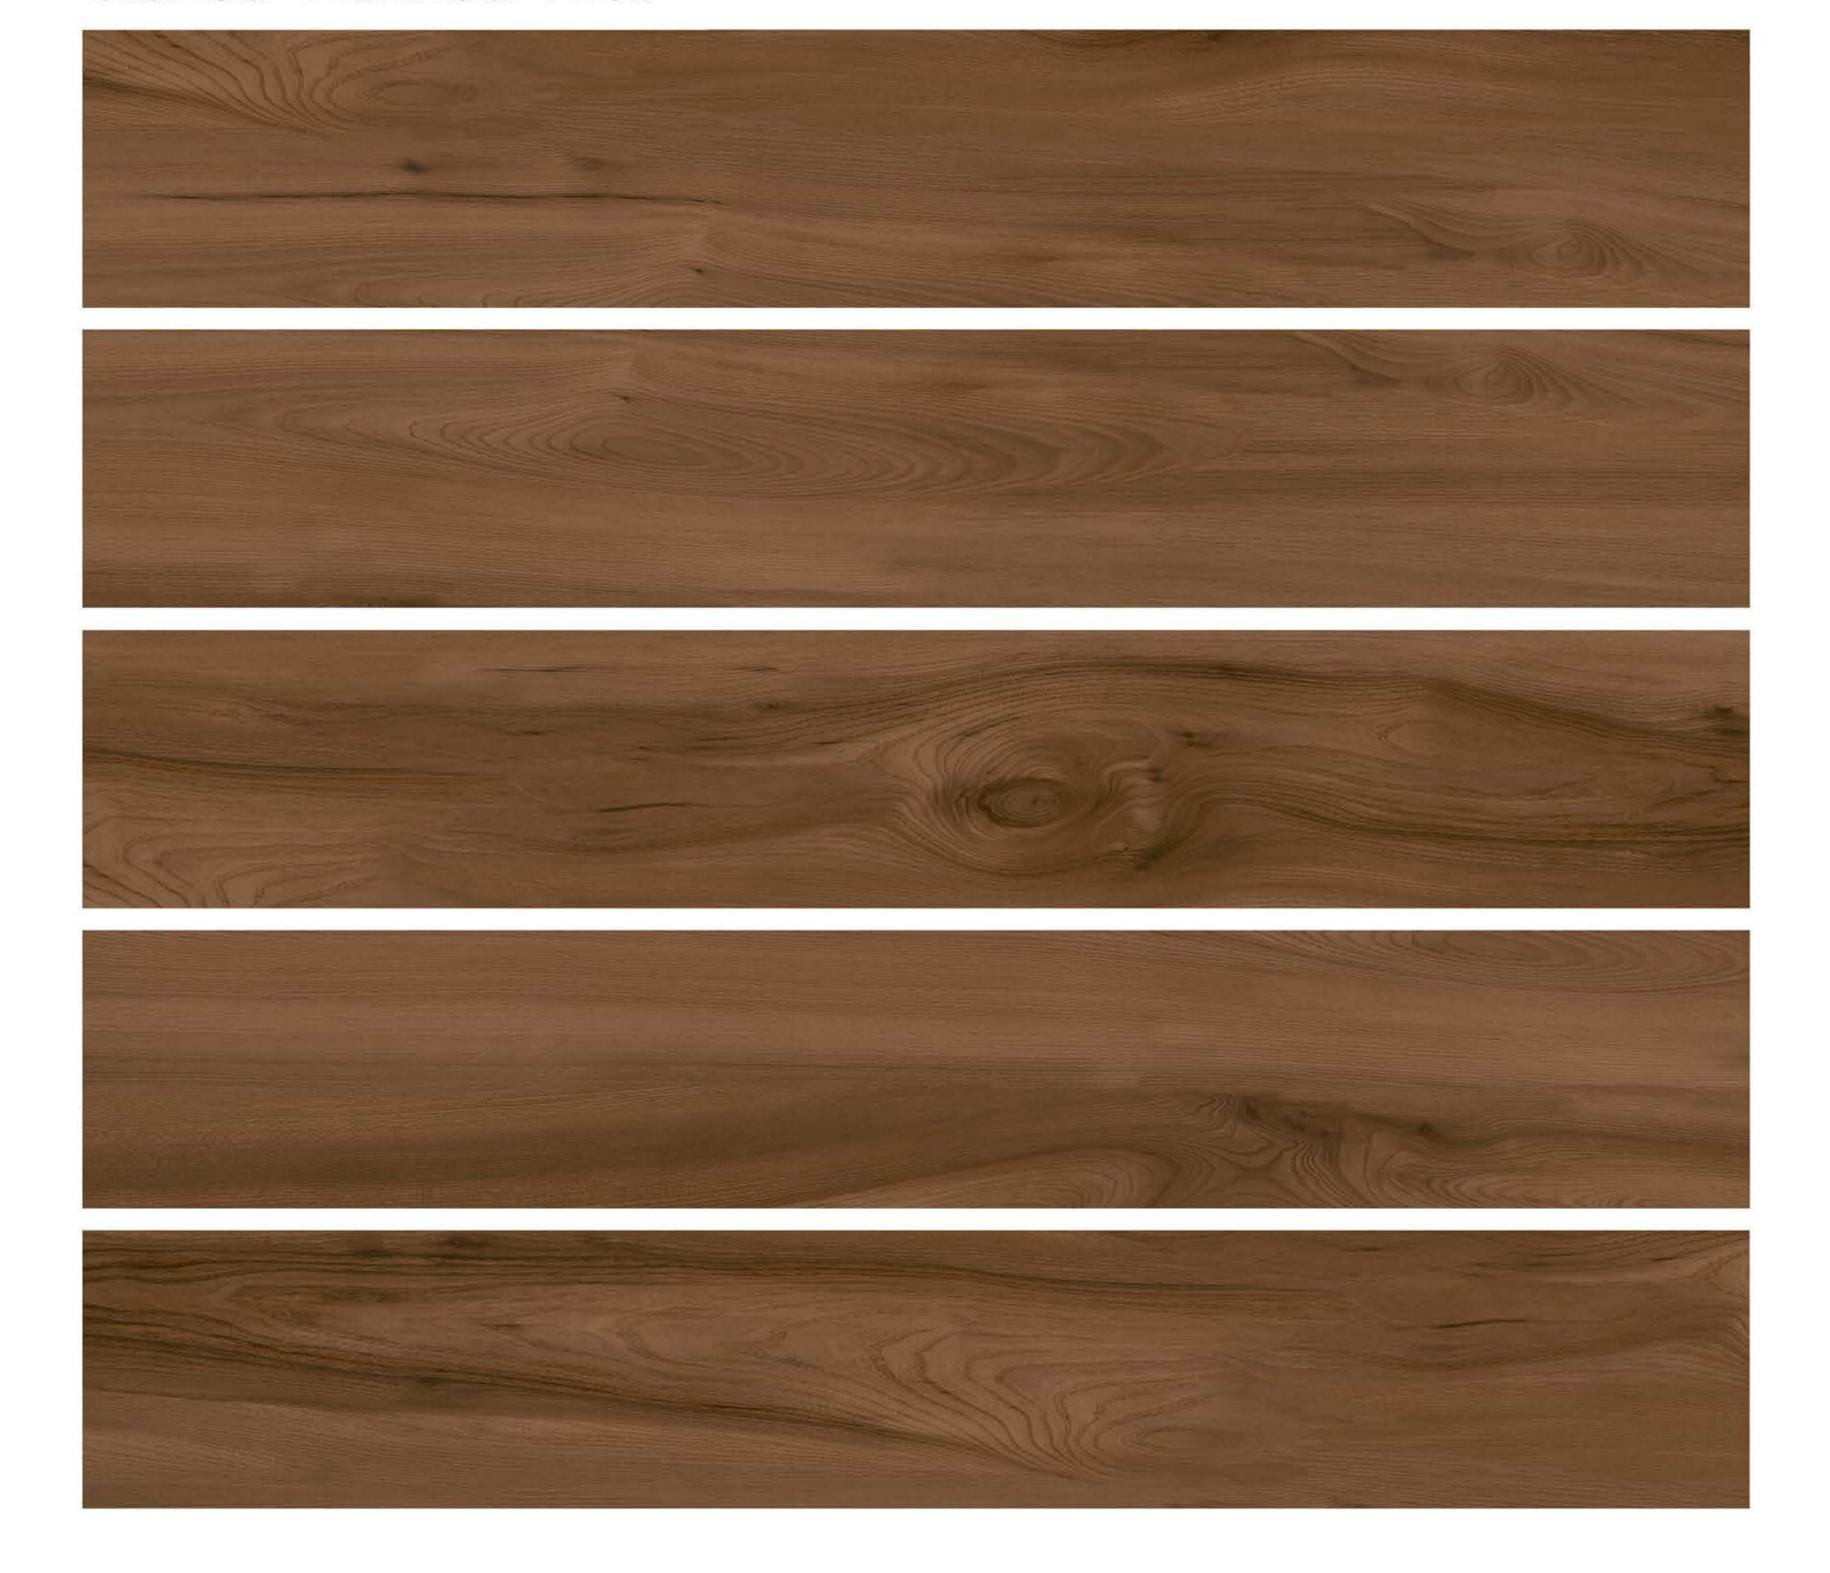

### AFRICAN WOOD NATURAL



WOOD STRIP
Glazed Vitrified Tiles

**ALPINE BROWN** 



**AMARA WOOD** 





WOOD STRIP
Glazed Vitrified Tiles

### APPLE WOOD DARK BROWN



WOOD STRIP
Glazed Vitrified Tiles

ATENA ALMOND



### **BALCELONA BROWN**







WOOD STRIP
Glazed Vitrified Tiles

### **BARK WOOD BROWN**



WOOD STRIP
Glazed Vitrified Tiles

**BROWN LINER** 



**BROWN RUST** 



WOOD STRIP
Glazed Vitrified Tiles

CANVAS WOOD GRISS



WOOD STRIP
Glazed Vitrified Tiles

### **CINNAMON HONEY**



### **CLARA WOOD CREMA**



**CORDIA CREMA** 



**DENIM WHITE** 



### DUST MARFIL NATURAL DARK



WOOD STRIP
Glazed Vitrified Tiles

### EGYPTIAN WOOD DARK BROWN



### **EUPHORIA NATURAL**



## **WOOD STRIP**

**FOSSIL JAVA WHITE** 



**FROST BEIGE** 



## **WOOD STRIP**



### **GRAPHITE BEIGE**



## **WOOD STRIP**

Glazed Vitrified Tiles

**GRAPHITE CREMA** 



WOOD STRIP
Glazed Vitrified Tiles

### HARPER BROWN



WOOD STRIP
Glazed Vitrified Tiles

### KARVEL DARK BROWN



## KASHMIRI WOOD BEIGE



WOOD STRIP
Glazed Vitrified Tiles

LARCH BROWN



WOOD STRIP
Glazed Vitrified Tiles

**MESSY BEIGE** 



OAK WOOD BROWN



PALM WOOD



WOOD STRIP
Glazed Vitrified Tiles

### RAULI WOOD BROWN



WOOD STRIP
Glazed Vitrified Tiles

SAHARA BEIGE



WOOD STRIP
Glazed Vitrified Tiles

### TERRA WOOD BROWN



## **WOOD STRIP**

### **VELA BLANEA BEIGE**



#### WILD WOOD LITE GREY





#### **Corporate Office**

Office No. 17, Third Floor Ishan Ceramic