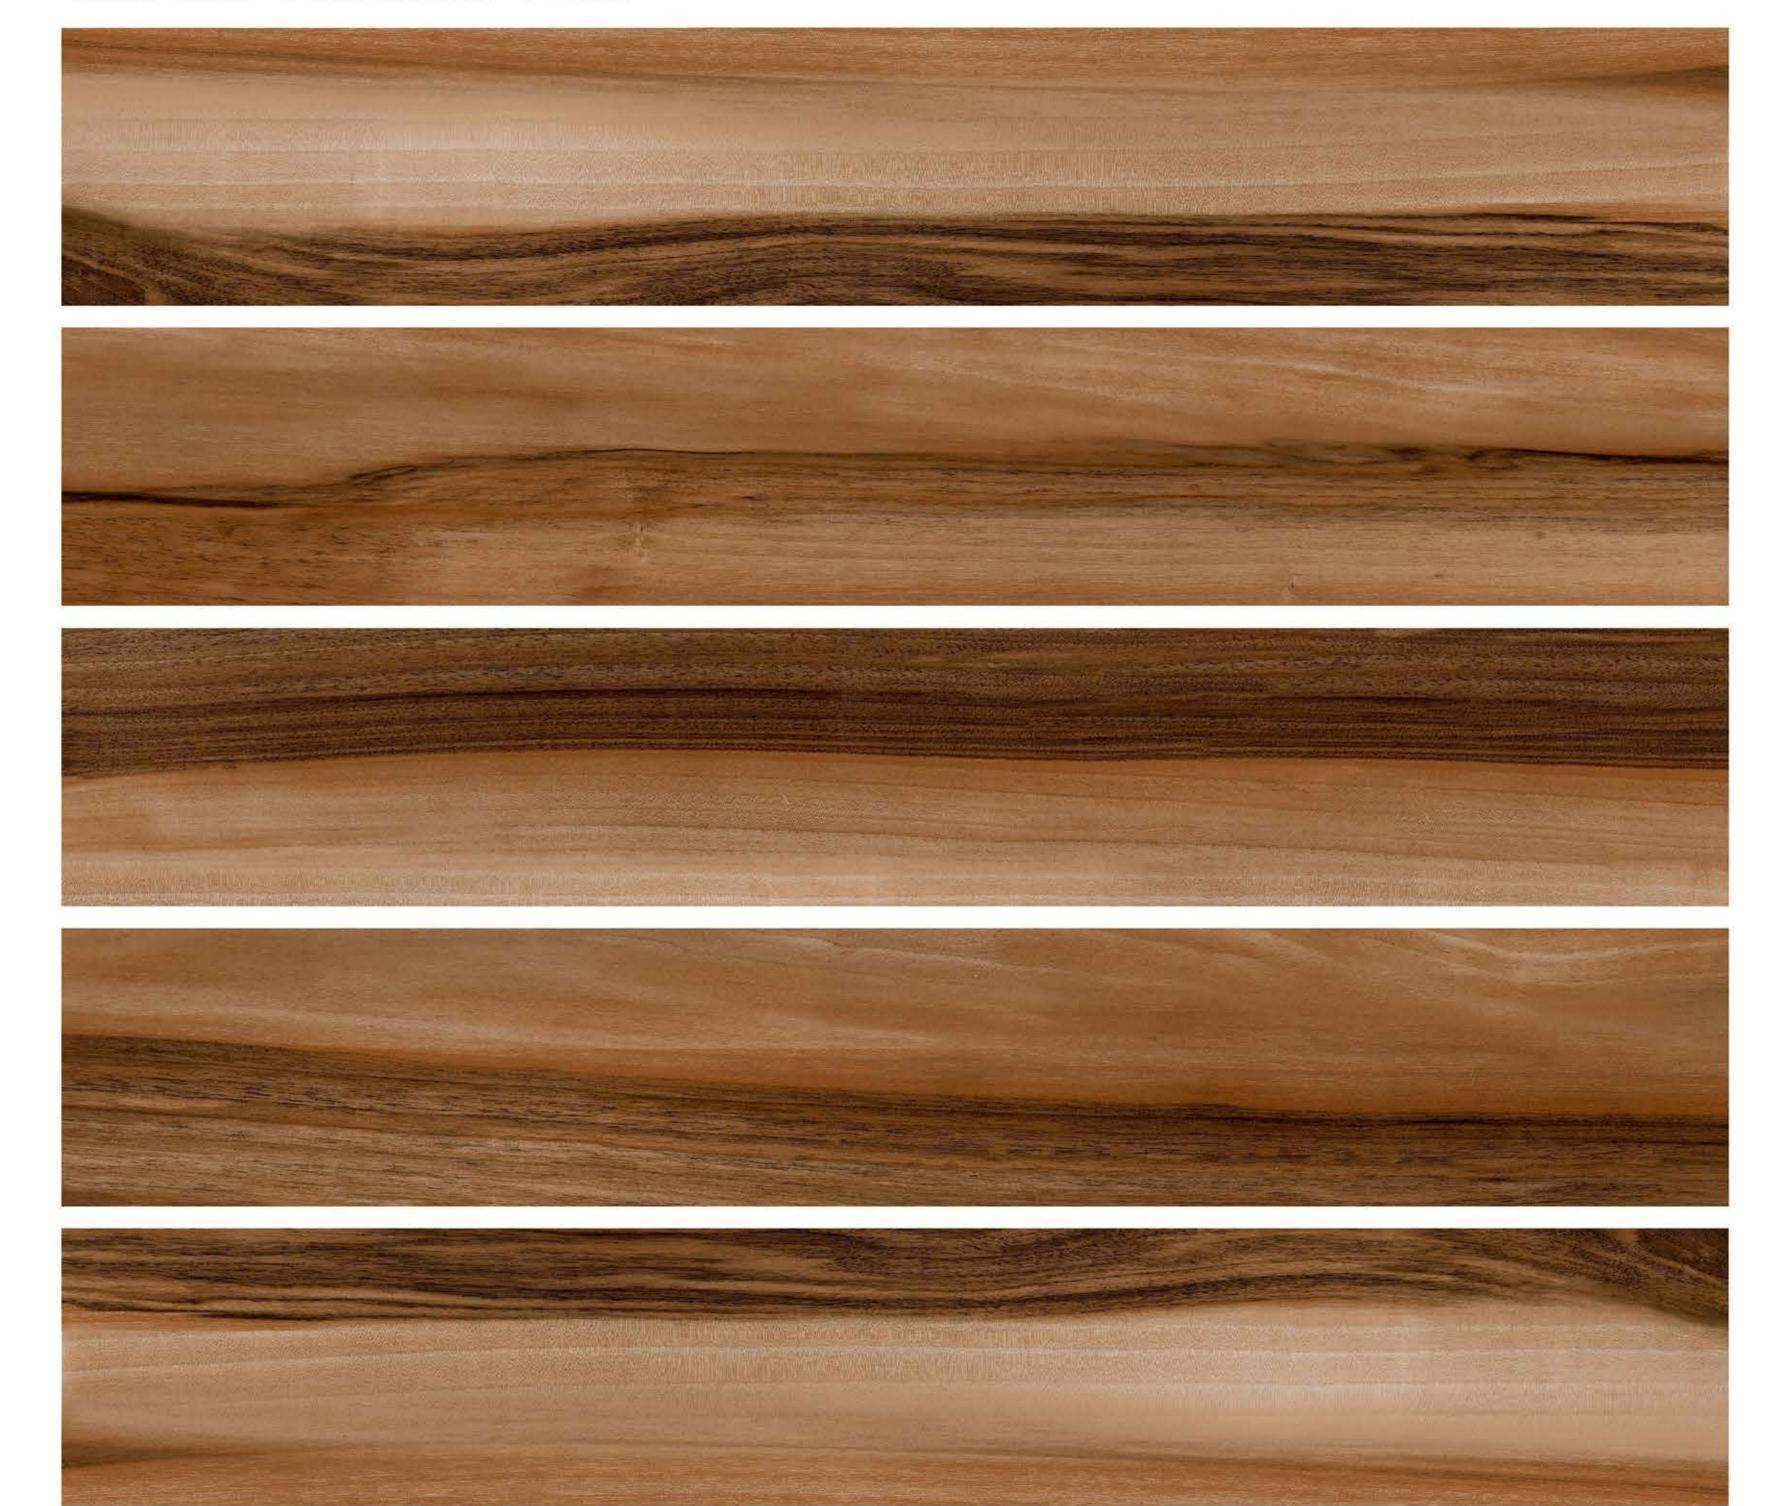

### AFRICAN WOOD NATURAL



WOOD STRIP
Glazed Vitrified Tiles

**ALPINE BROWN** 



**AMARA WOOD** 





WOOD STRIP
Glazed Vitrified Tiles

### APPLE WOOD DARK BROWN



WOOD STRIP
Glazed Vitrified Tiles

ATENA ALMOND



### **BALCELONA BROWN**







WOOD STRIP
Glazed Vitrified Tiles

### **BARK WOOD BROWN**



WOOD STRIP
Glazed Vitrified Tiles

**BROWN LINER** 



**BROWN RUST** 



WOOD STRIP
Glazed Vitrified Tiles

CANVAS WOOD GRISS



WOOD STRIP
Glazed Vitrified Tiles

### **CINNAMON HONEY**



### **CLARA WOOD CREMA**



**CORDIA CREMA** 



**DENIM WHITE** 



### DUST MARFIL NATURAL DARK



WOOD STRIP
Glazed Vitrified Tiles

### EGYPTIAN WOOD DARK BROWN



### **EUPHORIA NATURAL**



## **WOOD STRIP**

**FOSSIL JAVA WHITE** 



**FROST BEIGE** 



## **WOOD STRIP**



### **GRAPHITE BEIGE**



## **WOOD STRIP**

Glazed Vitrified Tiles

**GRAPHITE CREMA** 



WOOD STRIP
Glazed Vitrified Tiles

### HARPER BROWN



WOOD STRIP
Glazed Vitrified Tiles