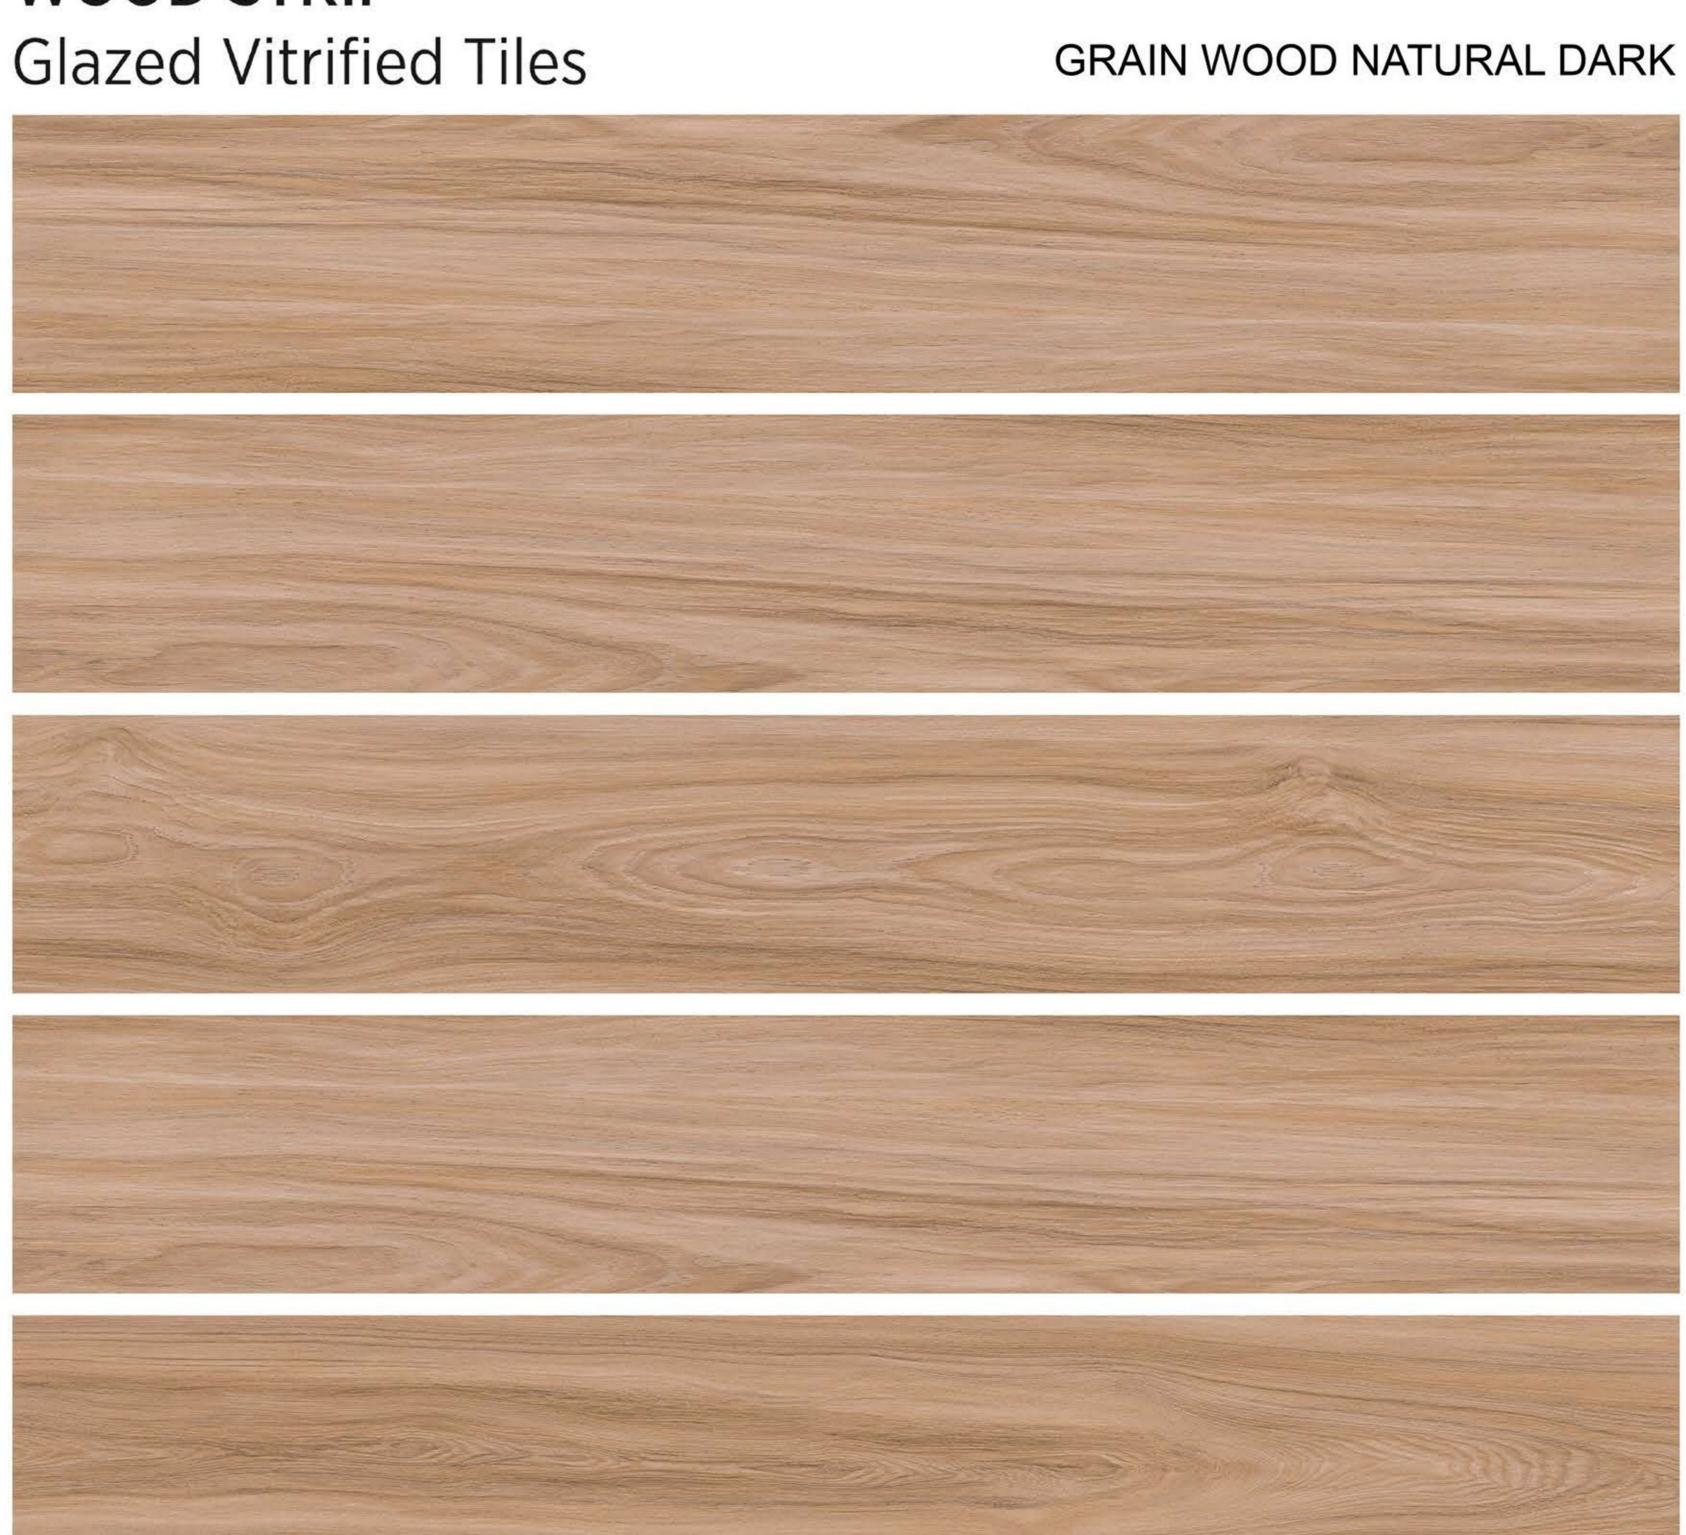

### AFRICAN WOOD NATURAL



WOOD STRIP
Glazed Vitrified Tiles

**ALPINE BROWN** 



**AMARA WOOD** 





WOOD STRIP
Glazed Vitrified Tiles

### APPLE WOOD DARK BROWN



WOOD STRIP
Glazed Vitrified Tiles

ATENA ALMOND



### **BALCELONA BROWN**







WOOD STRIP
Glazed Vitrified Tiles

### **BARK WOOD BROWN**



WOOD STRIP
Glazed Vitrified Tiles

**BROWN LINER** 



**BROWN RUST** 



WOOD STRIP
Glazed Vitrified Tiles

CANVAS WOOD GRISS



WOOD STRIP
Glazed Vitrified Tiles

### **CINNAMON HONEY**



### **CLARA WOOD CREMA**



**CORDIA CREMA** 



**DENIM WHITE** 



### DUST MARFIL NATURAL DARK



WOOD STRIP
Glazed Vitrified Tiles

### EGYPTIAN WOOD DARK BROWN



### **EUPHORIA NATURAL**



## **WOOD STRIP**

**FOSSIL JAVA WHITE** 



**FROST BEIGE** 



## **WOOD STRIP**



### **GRAPHITE BEIGE**



## **WOOD STRIP**

Glazed Vitrified Tiles

**GRAPHITE CREMA** 



WOOD STRIP
Glazed Vitrified Tiles

### HARPER BROWN



WOOD STRIP
Glazed Vitrified Tiles

### KARVEL DARK BROWN



## KASHMIRI WOOD BEIGE



WOOD STRIP
Glazed Vitrified Tiles

LARCH BROWN



WOOD STRIP
Glazed Vitrified Tiles

**MESSY BEIGE** 



OAK WOOD BROWN



PALM WOOD



WOOD STRIP
Glazed Vitrified Tiles

### RAULI WOOD BROWN



WOOD STRIP
Glazed Vitrified Tiles

SAHARA BEIGE



WOOD STRIP
Glazed Vitrified Tiles

### TERRA WOOD BROWN



## **WOOD STRIP**

### **VELA BLANEA BEIGE**



#### WILD WOOD LITE GREY





#### **Corporate Office**

Office No. 17, Third Floor Ishan Ceramic Zone-B, 9-A National Highway, Morbi - 363 642, Gujarat (INDIA). Call Us. +91 75728 00111, +91 75728 00222

\_\_\_\