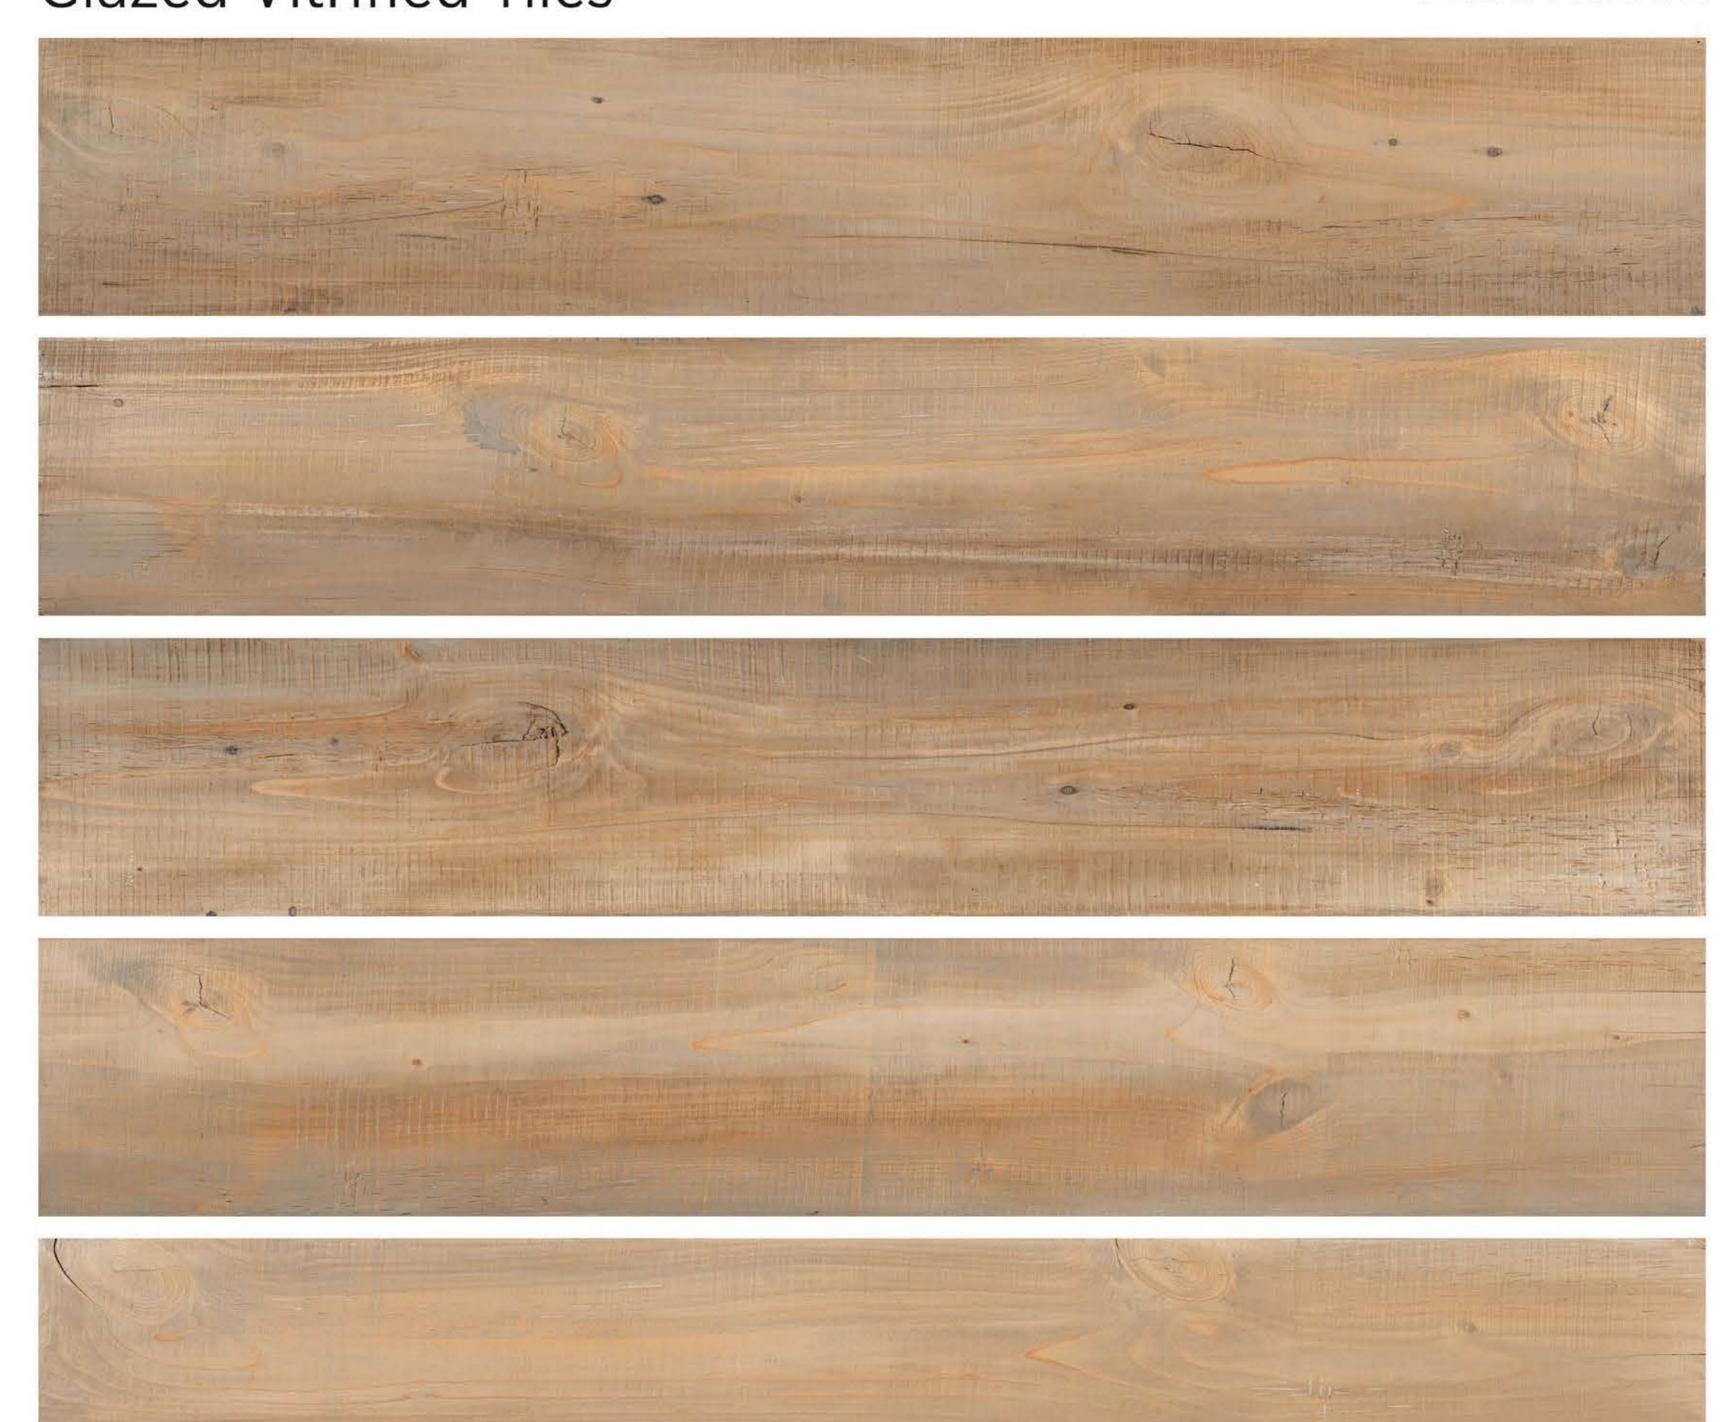

## **WOOD STRIP**

### **GRAPHITE BEIGE**

## **WOOD STRIP**

Glazed Vitrified Tiles

**GRAPHITE CREMA** 

WOOD STRIP
Glazed Vitrified Tiles