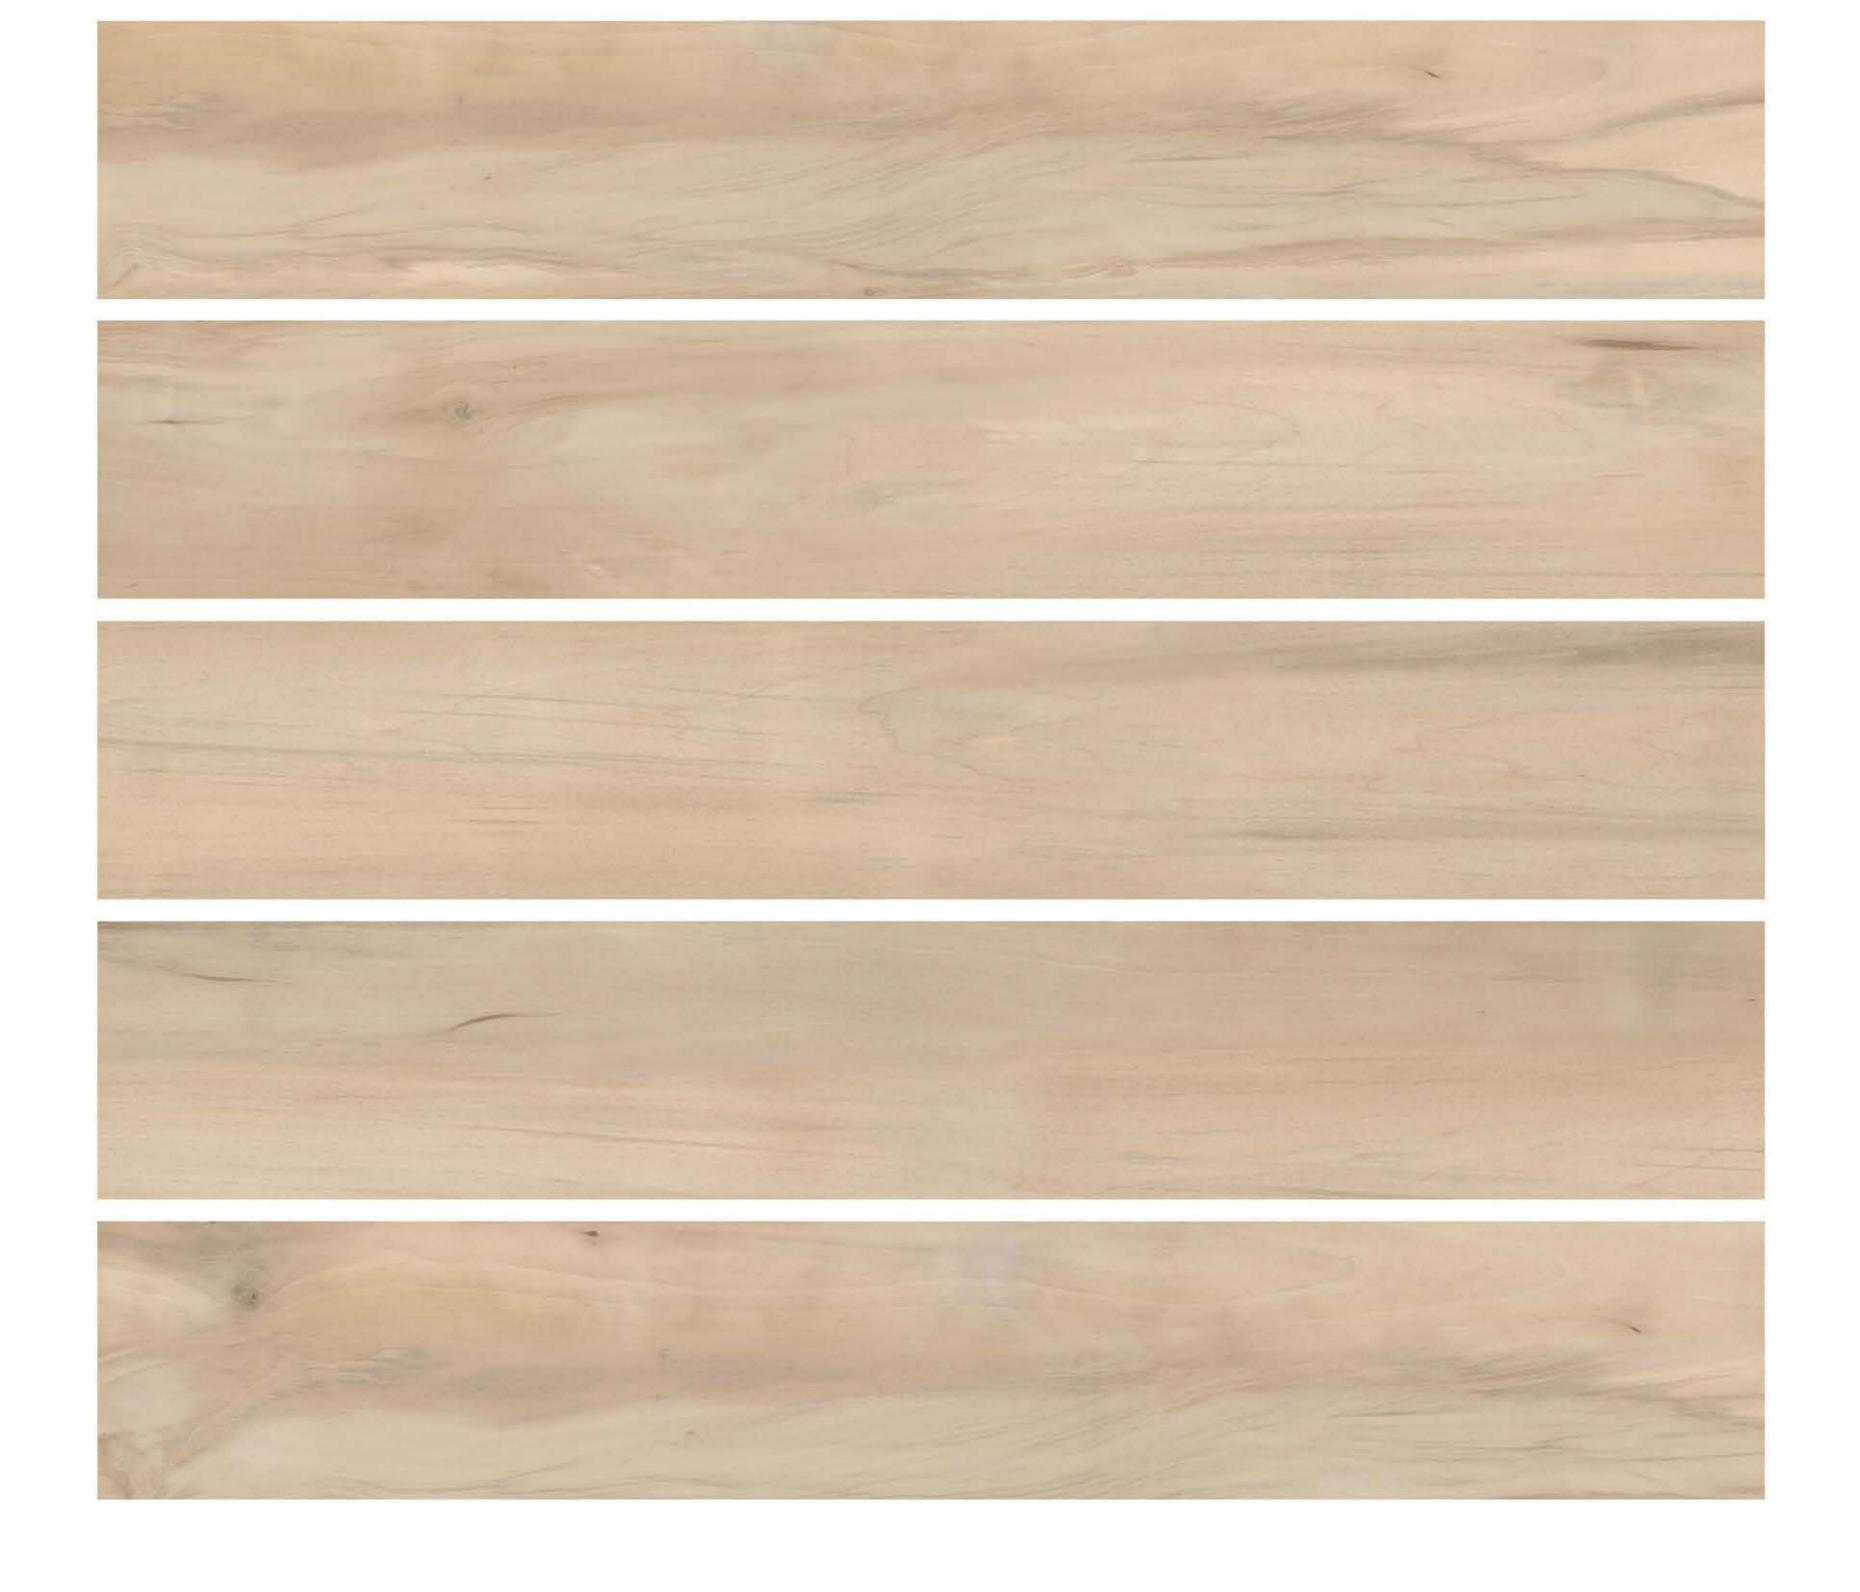

### AFRICAN WOOD NATURAL

WOOD STRIP
Glazed Vitrified Tiles

**ALPINE BROWN** 

**AMARA WOOD** 

WOOD STRIP
Glazed Vitrified Tiles